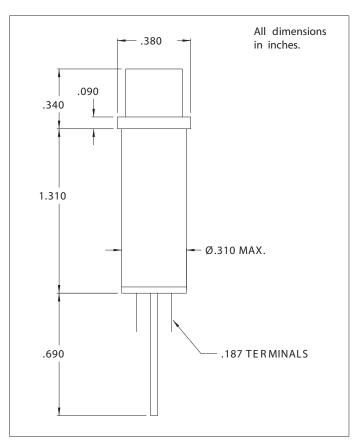

## **Description and Features**

Mounting: Ø.310 MIN., supplied with push-on speednut SN1287.

Terminals: Quick-connect, tinned brass, .187 x .020

Lens: Polycarbonate

Bezel: Polished stainless steel.

Housing: White Nylon