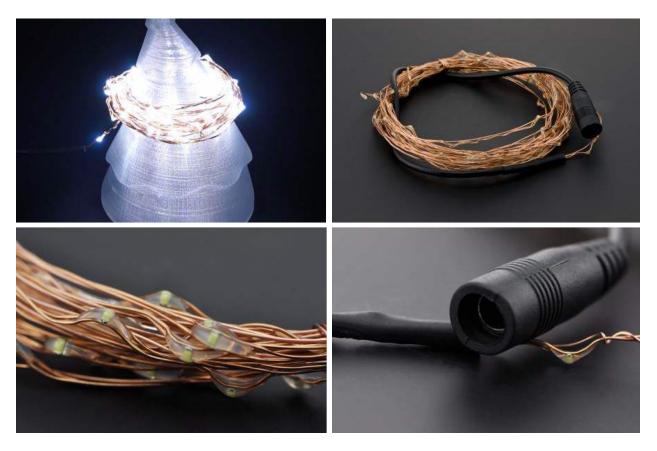

## Star Series LED Strand - 100 White Pixels SKU:FIT0385-WE

Light'em up! Designed for future lighting professionals and artists, these flexible LED strand can be used for projects from architectural lighting, sign letter lighting, concealed lighting, perimeter lighting amongst many other applications, making any design project much more pecfect and amazing. They are a cool and efficient way to decorate things around home, and can also function as the eye-candy of your creations.

Each strand comes with 100 LEDs, approximately 5cm per pixel. There is a DC2.1 power connector on one end of the strand, operating by 12V, you can also power it with 4AAs and our boost module. The copper wire is thin enough to be pliable, but sturdy enough to hold its shape.

## **SPECIFICATION**

- Rated voltage: 12v
- Maximum current: 0.22A@12V
- Color: white
- Power connector: DC2.1
- 100 LED pixels, and every 5cm one pixel
- Weather proof design, works in the indoor and outdoor environment
- Strand length: 5m(0.20")