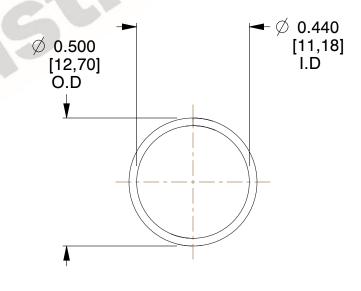

## **NOTES:**

1. Material: Stainless Steel

2. Finish: Glod Irridite

3. Ends: Closed

4. Total Coils: 10.000

5. Sugg. Max. Deflection: 0.510 (in)

6. Sugg. Max. Load : 2.300 (lbs)

7. All Drawing Dimensions are in Inches [mm]