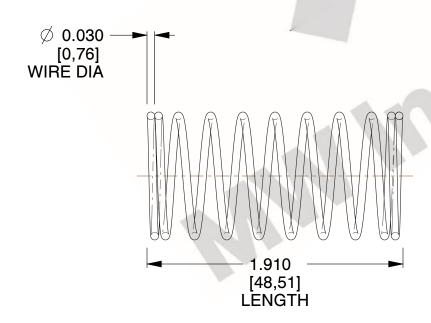

## **NOTES:**

1. Material: Stainless Steel

2. Finish: Glod Irridite

3. Ends: Closed

4. Total Coils: 10.000

5. Sugg. Max. Deflection: 0.510 (in)

6. Sugg. Max. Load : 2.300 (lbs)

7. All Drawing Dimensions are in Inches [mm]