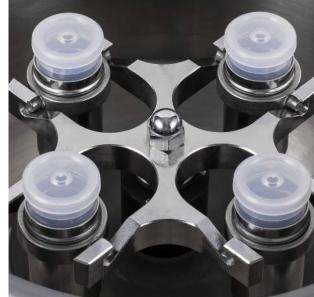

vironmental protection, research institutes and universities.

#### Velab, Co.

USA

VELAB MICROSCOPE is the registered trade mark of Velab, Co. Velab follows a policy of continuos innovation. Design and specifications are subject to change without prior notice

#### www.velab.net.



# **VE-4000PLUS** Low Speed Centrifuge

#### Ideal in medical and health sectors, food, environmental protection, research institutes and universities.

### SPECIFICATION

#### MAXIMUM SPEED

0 - 4,000 RPM.

#### MAX. RFC 2860 xg.

#### TIMER 0 - 999 min.

**ROTOR CAPACITY** 4 tubes x 100 ml y 6 tubes x 10 ml.

## DIMENSIONS

459 mm x 312 mm x 411 mm / 18" x 12.2" x 16.1".

#### WEIGHT

30 Kg / 66 lb.

**POWER SUPPLY** 110-240V, 50/60 Hz AC adapter.

# **OPERATING ENVIRONMENT**

4° - 40° C / 41° - 104° F.