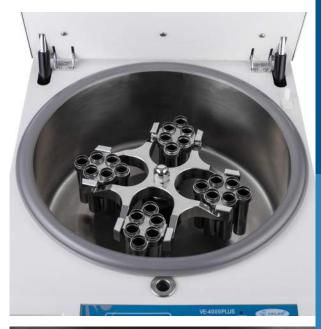

environmental protection, research institutes and universities.

#### Velab, Co.

USA

VELAB MICROSCOPE is the registered trade mark of Velab, Co. Velab follows a policy of continuos innovation. Design and specifications are subject to change without prior notice

#### www.velab.net.



# **VE-4000PLUS** Low Speed Centrifuge

#### Ideal in medical and health sectors, food, environmental protection, research institutes and universities.

### SPECIFICATION

#### MAXIMUM SPEED

0 - 4,000 RPM.

#### MAX. RFC 2860 xg.

#### TIMER 0 - 999 min.

**ROTOR CAPACITY** 4 tubes x 100 ml y 6 tubes x 10 ml.

## DIMENSIONS

459 mm x 312 mm x 411 mm / 18" x 12.2" x 16.1".

#### WEIGHT

30 Kg / 66 lb.

**POWER SUPPLY** 110-240V, 50/60 Hz AC adapter.

# **OPERATING ENVIRONMENT**

4° - 40° C / 41° - 104° F.