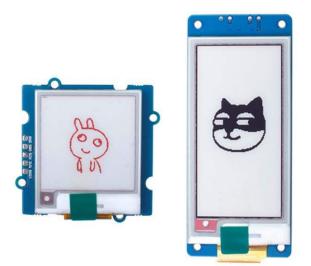

## Grove - Triple Color E-Ink Display 1.54"

**SKU** 104020129

The Grove - Triple Color E-Ink Display 1.54'' is a screen that can still be displayed after power off, we call it E-Paper(electronic paper) or E-Ink. The display is a TFT active matrix electrophoretic display, with interface and a reference system design. The 1.54" active area contains 152×152 pixels, and has 1-bit white/black and 1-bit red full display capabilities.

Due to the advantages like ultra low power consumption, wide viewing angle, clear display without electricity, it is an ideal choice for applications such as shelf label, industrial instrument, and so on.