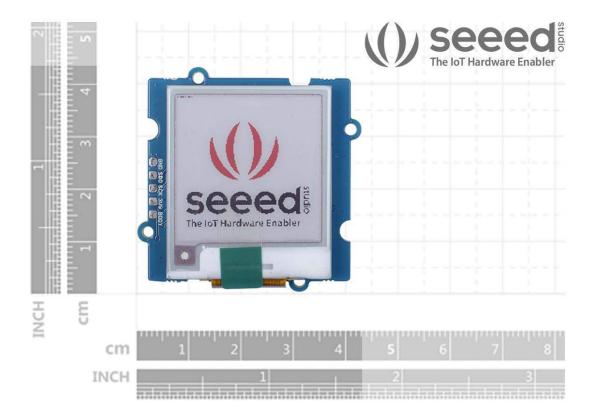

## Grove - Triple Color E-Ink Display 1.54"

**SKU** 104020129

The Grove - Triple Color E-Ink Display 1.54'' is a screen that can still be displayed after power off, we call it E-Paper(electronic paper) or E-Ink. The display is a TFT active matrix electrophoretic display, with interface and a reference system design. The 1.54" active area contains 152×152 pixels, and has 1-bit white/black and 1-bit red full display capabilities.