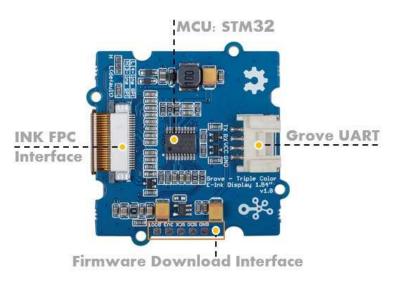

#### Pinout

Figure 1. pinout

We have also prepared another 2.13 inch, 104x212 e-paper for you. Please check the Grove - Triple Color E-Ink Display2.13''