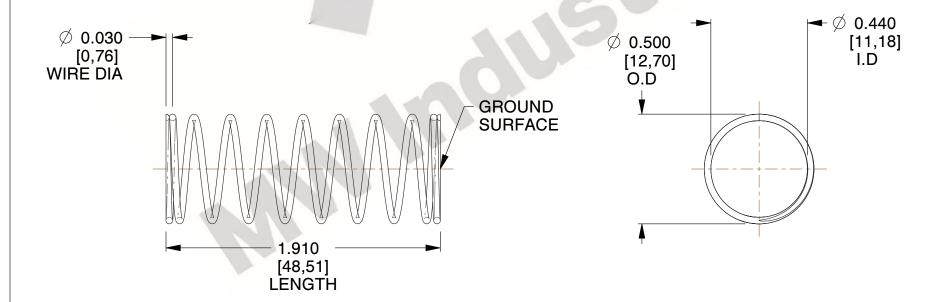

## **NOTES:**

1. Material: Music Wire 2. Finish: Glod Irridite

3. Ends: Closed and Ground

4. Total Coils: 10.000

5. Sugg. Max. Deflection: 0.790 (in) 6. Sugg. Max. Load : 2.300 (lbs)

7. All Drawing Dimensions are in Inches [mm]