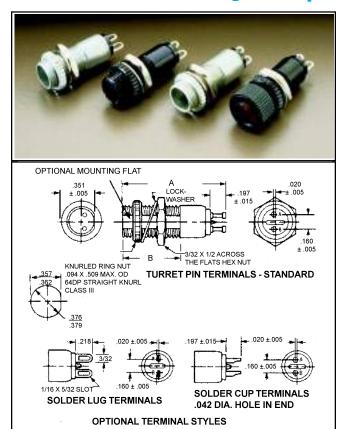

## **Specificiations**

Housing and Kunurled Ring Nut: Aluminum. Black anodized finish standard. Clear anodized finish optional. Other finishes available on special request. A mounting wrench, #097013, is available for tightening the knurled ring nuts.

Hex Nut: Brass; nickel finish.

Internal Tooth Lockwasher: Nickel-plated finish. Terminal Insulator: High dielectric composition. Terminals: Solder cup, turret pin or solder lug.

Socket: Brass. Bright nickel-plated.

**Lens Cap:** Heat resistant, high strength polycarbonate. **Lens Marking:** Lens style 21 maybe be stamped.

Contact factory.

910 Series Maximum Rating: 3 Watts, 125 Volts.

|                 | Dimension in Inches |      |  |  |
|-----------------|---------------------|------|--|--|
| Lampholder Body | Α                   | В    |  |  |
| 910             | 1.203 Max.          | 9/16 |  |  |
| 911             | 1.281 Max.          | 5/8  |  |  |
|                 |                     |      |  |  |