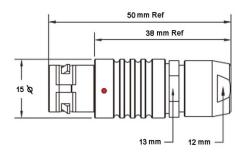

## PSG.2B.304.CLAD42

## PUSH-PULL PLUG, 4 PIN CONTACTS, SOLDER, 4.2 MM COLLET

| KEY SPECIFICATIONS   |              |
|----------------------|--------------|
| CONNECTOR SERIES     | PSG          |
| CONNECTOR SIZE       | 2В           |
| CONNECTOR GENDER     | MALE         |
| CODING               | G            |
| LOCKING STYLE        | SELF LOCKING |
| ATTACHMENT METHOD    | SOLDER       |
| IP RATING            | IP 50        |
| COLLET SIZE          | 4.2 MM       |
| STANDARD MATE SERIES | FSG          |