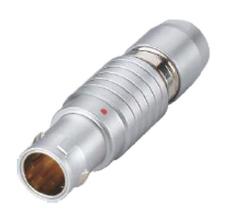

## PSG.2B.304.CLAD42

## PUSH-PULL PLUG, 4 PIN CONTACTS, SOLDER, 4.2 MM COLLET

| KEY SPECIFICATIONS   |              |
|----------------------|--------------|
| CONNECTOR SERIES     | PSG          |
| CONNECTOR SIZE       | 2В           |
| CONNECTOR GENDER     | MALE         |
| CODING               | G            |
| LOCKING STYLE        | SELF LOCKING |
| ATTACHMENT METHOD    | SOLDER       |
| IP RATING            | IP 50        |
| COLLET SIZE          | 4.2 MM       |
| STANDARD MATE SERIES | FSG          |