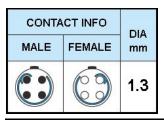

## PUSH-PULL PLUG, 4 PIN CONTACTS, SOLDER, 4.2 MM COLLET

| KEY SPECIFICATIONS   |              |
|----------------------|--------------|
| CONNECTOR SERIES     | PSG          |
| CONNECTOR SIZE       | 2В           |
| CONNECTOR GENDER     | MALE         |
| CODING               | G            |
| LOCKING STYLE        | SELF LOCKING |
| ATTACHMENT METHOD    | SOLDER       |
| IP RATING            | IP 50        |
| COLLET SIZE          | 4.2 MM       |
| STANDARD MATE SERIES | FSG          |