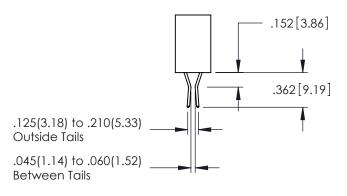

+.330[8.38] CARD SLOT -.160[4.06] POINT OF CONTACT .150 [3.81] **SECTION A-A** 

**Contact Code 558** 

Contact Code 559

**Contact Code 560** 

INSULATOR MATERIAL: THERMOPLASTIC POLYESTER, UL 94V-0

DAP MATERIAL AVAILABLE UPON REQUEST

CONTACT MATERIAL; COPPER ALLOY CONTACT PLATING: GOLD ON THE MATING AREA, TIN PLATING ON THE CONTACT TAILS, NICKEL UNDERPLATE