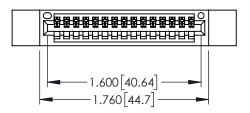

| 345/395 SERIES CARD EDGE CONNECTOR |
|------------------------------------|
| 345/395 SERIES CARD EDGE CONNECTOR |
|                                    |
| •                                  |
| PART NUMBER: 395-015-542-612       |