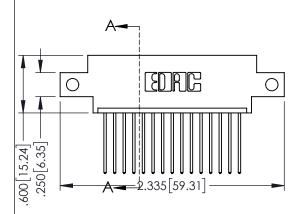

Contact Dimensions: 542-Wire Wrap .025 Sq.(0.64 Sq.) - Tail LG=.645(16.38) .100 (2.54) Contact Spacing x .200 (5.08) Row Spacing

1

- INSULATOR MATERIAL: THERMOPLASTIC PBT BLACK, UL 94V-0
- CONTACT MATERIAL; COPPER TIN ALLOY CONTACT PLATING: GOLD ON THE MATING AREA, TIN PLATING ON THE CONTACT TAILS, NICKEL UNDERPLATE

| 345/395 SERIES CARD EDGE CONNECTOR |
|------------------------------------|
| 345/395 SERIES CARD EDGE CONNECTOR |
|                                    |
| •                                  |
| PART NUMBER: 395-015-542-612       |