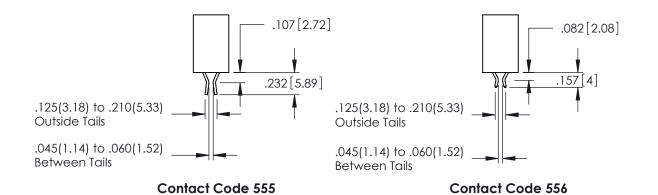

+.330[8.38] CARD SLOT -.160[4.06] POINT OF CONTACT .150 [3.81] **SECTION A-A** 

**Contact Code 558** 

Contact Code 559

**Contact Code 560** 

INSULATOR MATERIAL: THERMOPLASTIC POLYESTER, UL 94V-0

DAP MATERIAL AVAILABLE UPON REQUEST

CONTACT MATERIAL; COPPER ALLOY CONTACT PLATING: GOLD ON THE MATING AREA, TIN PLATING ON THE CONTACT TAILS, NICKEL UNDERPLATE

## 345/395 SERIES CARD EDGE CONNECTOR CONTACT CODE 555,556,558,559,560 DIMENSIONS

YOUR CONNECTION TO QUALITY & SERVICE

|   | ACAD REFERENCE NO. 345-ENG-MASTER |                  |  |
|---|-----------------------------------|------------------|--|
|   | DRAWN: R.STA.MONICA               | DATE:MAY.16/2017 |  |
|   | CHECKED:                          | DATE:            |  |
|   | SCALE: 1:1                        | SHEET 2 OF 2     |  |
| D | DRAWING NUMBER                    | ISSUE            |  |