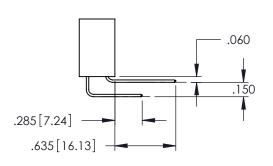

Contact Dimensions: 542-Wire Wrap .025 Sq.(0.64 Sq.) - Tail LG=.645(16.38) .100 (2.54) Contact Spacing x .200 (5.08) Row Spacing

1

- INSULATOR MATERIAL: THERMOPLASTIC PBT BLACK, UL 94V-0
- CONTACT MATERIAL; COPPER TIN ALLOY CONTACT PLATING: GOLD ON THE MATING AREA, TIN PLATING ON THE CONTACT TAILS, NICKEL UNDERPLATE