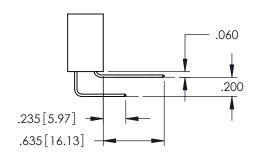

+.330[8.38] CARD SLOT -.160[4.06] POINT OF CONTACT .150 [3.81] **SECTION A-A** 

**Contact Code 558** 

Contact Code 559

**Contact Code 560** 

INSULATOR MATERIAL: THERMOPLASTIC POLYESTER, UL 94V-0

DAP MATERIAL AVAILABLE UPON REQUEST

CONTACT MATERIAL; COPPER ALLOY CONTACT PLATING: GOLD ON THE MATING AREA, TIN PLATING ON THE CONTACT TAILS, NICKEL UNDERPLATE

## 345/395 SERIES CARD EDGE CONNECTOR CONTACT CODE 555,556,558,559,560 DIMENSIONS

YOUR CONNECTION TO QUALITY & SERVICE

|   | ACAD REFERENCE NO. 345-ENG-MASTER |                  |  |
|---|-----------------------------------|------------------|--|
|   | DRAWN: R.STA.MONICA               | DATE:MAY.16/2017 |  |
|   | CHECKED:                          | DATE:            |  |
|   | SCALE: 1:1                        | SHEET 2 OF 2     |  |
| D | DRAWING NUMBER                    | ISSUE            |  |