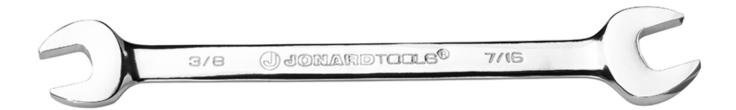

Designed for use on 3/8" and 7/16" F connectors, nuts, and bolts, this wrench makes tightening and loosening quick and easy. This speed wrench features the following:

- Open-ended head with 15° offset angle allows easy access to connectors, nuts, and bolts
- Double-ended for loosening and tightening 7/16" and 3/8" connectors, nuts, and bolts
- Made of chrome plated vanadium steel for maximum strength and durability

| SPECIFICATIONS |                                |
|----------------|--------------------------------|
| WRENCH TYPE    |                                |
| Size           | 3/8" (9.53mm), 7/16" (11.11mm) |
| Head Angle     |                                |
| Finish         | Polished                       |
| Material       |                                |
| Length         | 6-1/4" in (158.8 mm)           |
| WEIGHT         | 0.174 lbs (78.92 grams)        |
| UPC No.        | 811490017597                   |