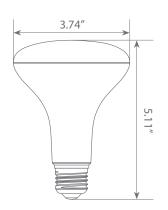

ars. EB30-11W3050e design reduces internal bulb heat providing greater durability and constant bulb performance.







**Estimated Energy Cost:** 

\$1.32 per year





# Specifications

| Input Power | Input Voltage | Lumen Output | Beam Angle | Center Beam | ССТ    |
|-------------|---------------|--------------|------------|-------------|--------|
| 11 W        | 120V          | 850 lm       | 110°       | N/A         | 5000 K |

| CRI | Luminous Efficacy | Power Factor | Input Current | Base/Cap | Lamp Lifespan |
|-----|-------------------|--------------|---------------|----------|---------------|
| 80  | 77.3 lm/W         | 0.7          | 0.13 A        | E26      | 25,000 Hrs.   |

### **Product Features**

Dimmable



**Energy Efficient** 



Damp Rated

### **Product Dimensions**



# Product Photometric Data