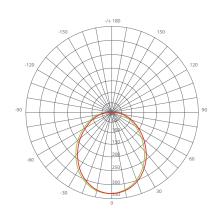

ces internal bulb heat providing greater durability and constant bulb performance.







**Estimated Energy Cost:** 

\$1.32 per year





# Specifications

| Input Power | Input Voltage | Lumen Output | Beam Angle | Center Beam | ССТ    |
|-------------|---------------|--------------|------------|-------------|--------|
| 11 W        | 120V          | 850 lm       | 110°       | N/A         | 5000 K |

| CRI | Luminous Efficacy | Power Factor | Input Current | Base/Cap | Lamp Lifespan |
|-----|-------------------|--------------|---------------|----------|---------------|
| 80  | 77.3 lm/W         | 0.7          | 0.13 A        | E26      | 25,000 Hrs.   |

### **Product Features**

Dimmable



**Energy Efficient** 



Damp Rated

### **Product Dimensions**



# Product Photometric Data