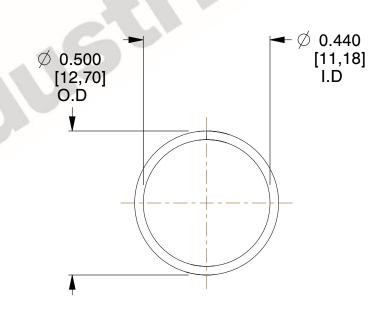

## **NOTES:**

1. Material: Stainless Steel

2. Finish: Glod Irridite

3. Ends: Closed

4. Total Coils: 10.000

5. Sugg. Max. Deflection: 0.380 (in)

6. Sugg. Max. Load : 2.300 (lbs)

7. All Drawing Dimensions are in Inches [mm]