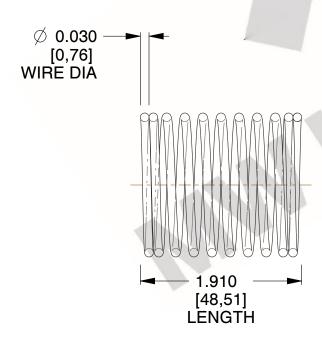

## **NOTES:**

1. Material: Stainless Steel

2. Finish: Glod Irridite

3. Ends: Closed

4. Total Coils: 10.000

5. Sugg. Max. Deflection: 0.380 (in)

6. Sugg. Max. Load : 2.300 (lbs)

7. All Drawing Dimensions are in Inches [mm]