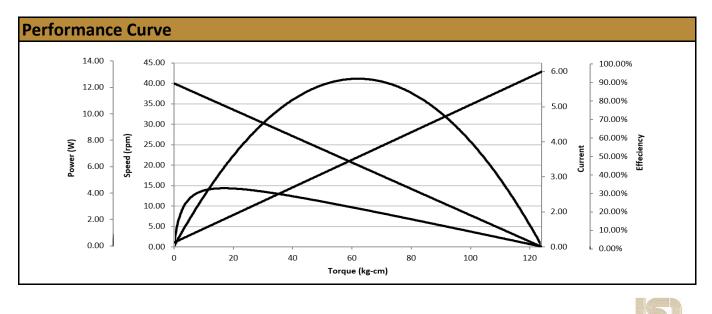

| No-Load Speed:     | 40 rpm (+/- 10%) |
|--------------------|------------------|
| No-Load Current:   | < 150 mA         |
| Stall Torque:      | 124 kg.cm        |
| Max. Power:        | 12.7 W           |
| Reduction Ratio:   | 150:1            |
| Termination Style: | Terminals        |