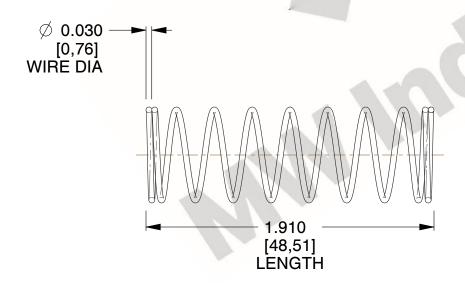

## **NOTES:**

1. Material : Spring Steel 2. Finish : Glod Irridite

3. Ends: Closed

4. Total Coils: 10.000

Sugg. Max. Deflection: 0.760 (in)
 Sugg. Max. Load: 2.300 (lbs)

7. All Drawing Dimensions are in Inches [mm]