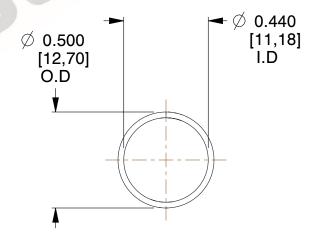

## **NOTES:**

1. Material : Spring Steel 2. Finish : Glod Irridite

3. Ends: Closed

4. Total Coils: 10.000

Sugg. Max. Deflection: 0.760 (in)
 Sugg. Max. Load: 2.300 (lbs)

7. All Drawing Dimensions are in Inches [mm]