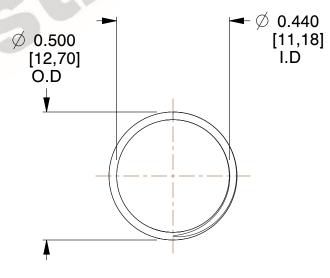

## **NOTES:**

Material : Hard Drawn
Finish : Glod Irridite

3. Ends: Closed and Ground

4. Total Coils: 10.000

5. Sugg. Max. Deflection : 0.280 (in)6. Sugg. Max. Load : 2.300 (lbs)

7. All Drawing Dimensions are in Inches [mm]