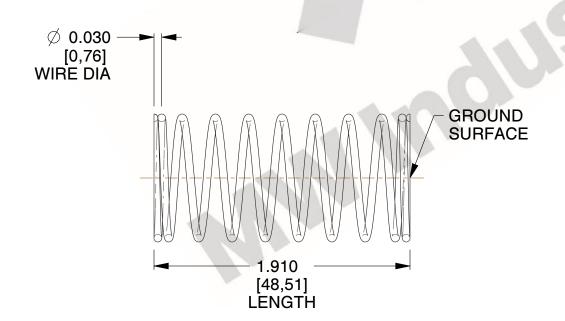

## **NOTES:**

Material : Hard Drawn
Finish : Glod Irridite

3. Ends: Closed and Ground

4. Total Coils: 10.000

5. Sugg. Max. Deflection : 0.280 (in)6. Sugg. Max. Load : 2.300 (lbs)

7. All Drawing Dimensions are in Inches [mm]