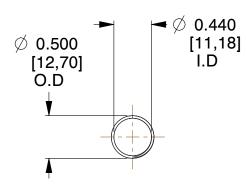

## **NOTES:**

1. Material: Stainless Steel

2. Finish: Glod Irridite

3. Ends: Closed and Ground

4. Total Coils: 10.000

5. Sugg. Max. Deflection: 1.000 (in) 6. Sugg. Max. Load: 2.300 (lbs)

7. All Drawing Dimensions are in Inches [mm]