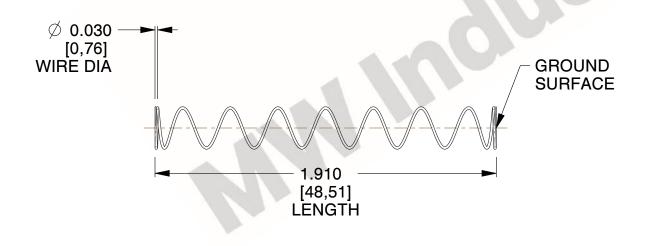

## **NOTES:**

1. Material: Stainless Steel

2. Finish: Glod Irridite

3. Ends: Closed and Ground

4. Total Coils: 10.000

5. Sugg. Max. Deflection: 1.000 (in) 6. Sugg. Max. Load: 2.300 (lbs)

7. All Drawing Dimensions are in Inches [mm]