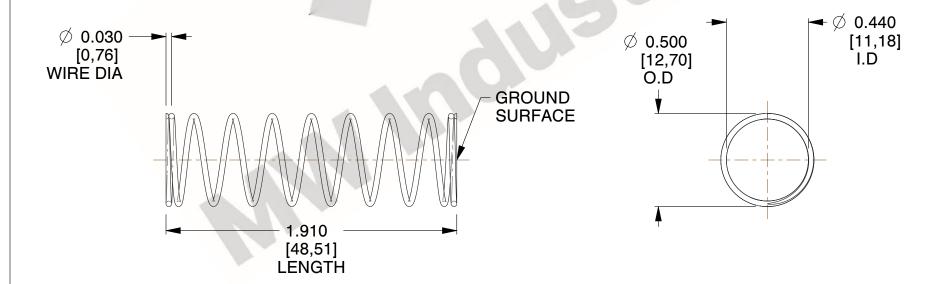

## **NOTES:**

1. Material : Stainless Steel

2. Finish: Glod Irridite

3. Ends: Closed and Ground

4. Total Coils: 10.000

5. Sugg. Max. Deflection: 0.530 (in)6. Sugg. Max. Load: 2.300 (lbs)

7. All Drawing Dimensions are in Inches [mm]