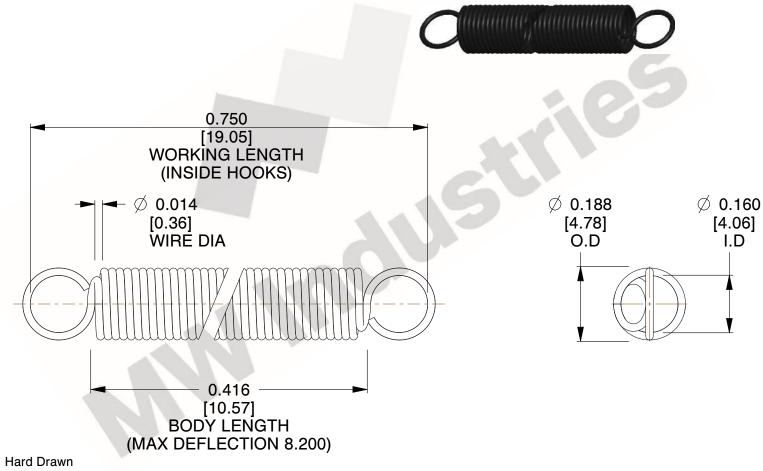

NOTES:

1. Material: Hard Drawn

2. Finish:

3. Sugg Max. Load: 0.550 (lbs) 4. Sugg Max. Deflection: 8.200 (in)

5. All Drawing Dimensions are in Inches [mm]

6. ("The coil count, body length, and end position is for reference only")