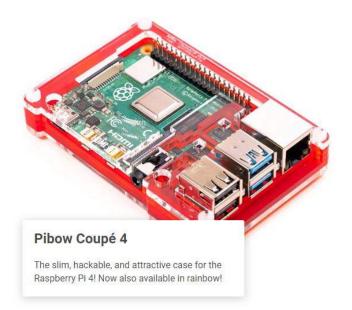

### PIM465 Pibow Coupé 4 – Rainbow

PIM464 Pibow Coupé 4 – Red

PIM463 Pibow Coupé 4 – Ninja

The slim, hackable, and attractive case for the Raspberry Pi 4! Now also available in rainbow!

**Note:** This Pibow Coupé is **only compatible with the Raspberry Pi 4!** If you want a Pibow Coupé for a Raspberry Pi 3 B+ or earlier then **you should get this one**!

## PIM464 Pibow Coupé 4 - Red

https://shop.pimoroni.com/products/pibow-coupe-4/7-18-19