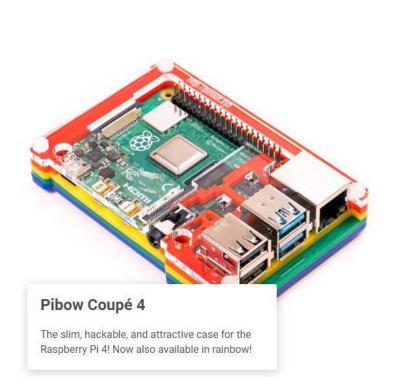

### PIM465 Pibow Coupé 4 – Rainbow

PIM464 Pibow Coupé 4 – Red

PIM463 Pibow Coupé 4 – Ninja

The slim, hackable, and attractive case for the Raspberry Pi 4! Now also available in rainbow!

**Note:** This Pibow Coupé is **only compatible with the Raspberry Pi 4!** If you want a Pibow Coupé for a Raspberry Pi 3 B+ or earlier then **you should get this one**!

## PIM465 Pibow Coupé 4 - Rainbow