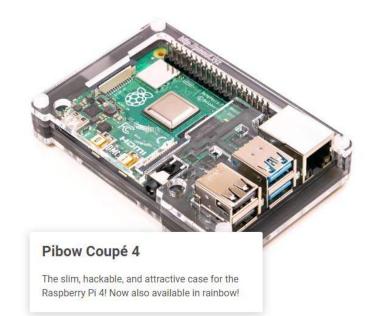

### PIM465 Pibow Coupé 4 – Rainbow

PIM464 Pibow Coupé 4 – Red

PIM463 Pibow Coupé 4 – Ninja

The slim, hackable, and attractive case for the Raspberry Pi 4! Now also available in rainbow!

**Note:** This Pibow Coupé is **only compatible with the Raspberry Pi 4!** If you want a Pibow Coupé for a Raspberry Pi 3 B+ or earlier then **you should get this one**!

## PIM463 Pibow Coupé 4 – Ninja