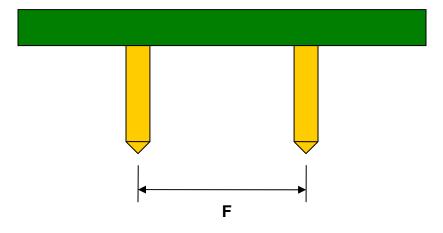

## LLP-8 to DIP-8 SMT Adapter (0.5 mm pitch, 3 x 3 mm body)

| DIMENSIONS |      |      |      |        |       |      |
|------------|------|------|------|--------|-------|------|
| REF.       | mm   |      |      | inches |       |      |
|            | MIN. | TYP. | MAX. | MIN.   | TYP.  | MAX. |
| Α          |      | 2.20 |      |        |       |      |
| В          |      | 2.00 |      |        |       |      |
| С          |      | 0.25 |      |        |       |      |
| B2         |      | 1.60 |      |        |       |      |
| C2         |      | 6.00 |      |        |       |      |
| D          |      | 0.25 |      |        |       |      |
| D2         |      | 0.30 |      |        |       |      |
| Е          |      | 0.50 |      |        |       |      |
| F          |      |      |      |        | 0.300 |      |
| G          |      |      |      |        | 0.100 |      |
| Н          |      |      |      |        | 0.025 |      |

## Side View (DIP Pins)

(Representative drawing only - not to scale)