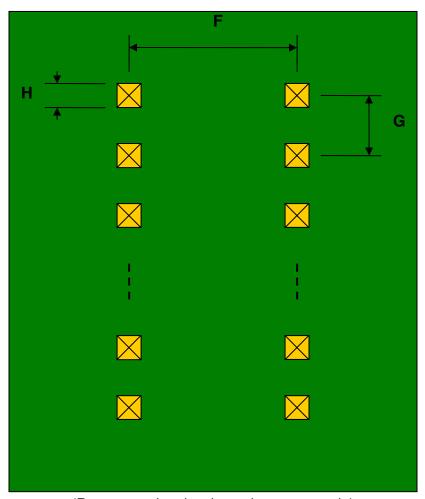

## LLP-8 to DIP-8 SMT Adapter (0.5 mm pitch, 3 x 3 mm body)

| DIMENSIONS |      |      |      |        |       |      |
|------------|------|------|------|--------|-------|------|
| REF.       | mm   |      |      | inches |       |      |
|            | MIN. | TYP. | MAX. | MIN.   | TYP.  | MAX. |
| Α          |      | 2.20 |      |        |       |      |
| В          |      | 2.00 |      |        |       |      |
| С          |      | 0.25 |      |        |       |      |
| B2         |      | 1.60 |      |        |       |      |
| C2         |      | 6.00 |      |        |       |      |
| D          |      | 0.25 |      |        |       |      |
| D2         |      | 0.30 |      |        |       |      |
| Е          |      | 0.50 |      |        |       |      |
| F          |      |      |      |        | 0.300 |      |
| G          |      |      |      |        | 0.100 |      |
| Н          |      |      |      |        | 0.025 |      |

**Top View (SMT Footprint)** 

A B

†

(Representative drawing only - not to scale)

**B2** 

C2