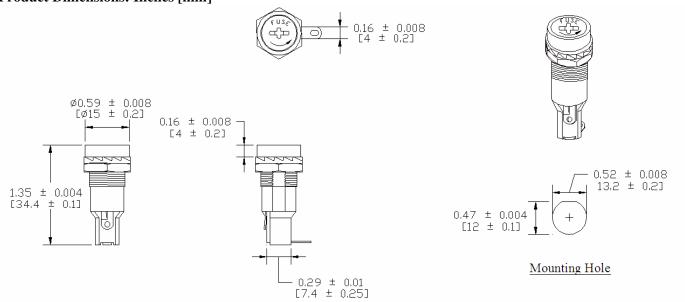

**Terminals:** Tin-plated brass **Cap:** Slotted Driver type, Screw type

Mounting: by nut

**Terminal:** Solder 4.00mm / 0.156" **Panel Thickness:** 4.5mm MAX **Agency Standards and Listings:** 

**Product Dimensions: Inches [mm]** 