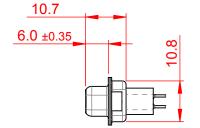

|                                                                                | 628 SERIES D-SUB CONNECTOR                                                                                                                                                                                     |                                 | SW REFERENCE NO.: 628 ASSEMBLY |       |  |
|--------------------------------------------------------------------------------|----------------------------------------------------------------------------------------------------------------------------------------------------------------------------------------------------------------|---------------------------------|--------------------------------|-------|--|
| 628 SERIES D-SUB C                                                             |                                                                                                                                                                                                                |                                 | DATE: AUG. 01/20               | )18   |  |
|                                                                                |                                                                                                                                                                                                                |                                 | DATE:                          |       |  |
| EDAG INC<br>TORONTO, ONTARIO<br>CANADA<br>YOUR CONNECTION TO QUALITY & SERVICE | THESE DRAWINGS AND SPECIFICATIONS<br>ARE THE PROPERTY OF EDAC INC.,AND<br>SHALL NOT BE REPRODUCED,OR COPIED<br>OR USED AS THE BASIS FOR THE<br>MANUFACTURE OR SALE OF APPARATUS<br>WITHOUT WRITTEN PERMISSION. | SCALE: 1:1                      | SHEET 1 OF                     | 1     |  |
|                                                                                |                                                                                                                                                                                                                | DRAWING NUMBER: 628-037-221-552 |                                | ISSUE |  |
|                                                                                |                                                                                                                                                                                                                | PART NUMBER: 628-037-           | 221-552                        | 1     |  |