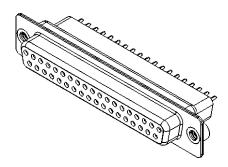

|                                                                                | 628 SERIES D-SUB CONNECTOR                                                                                                                                                                                     |                                 | SW REFERENCE NO.: 628 ASSEMBLY |       |  |
|--------------------------------------------------------------------------------|----------------------------------------------------------------------------------------------------------------------------------------------------------------------------------------------------------------|---------------------------------|--------------------------------|-------|--|
| 628 SERIES D-SUB C                                                             |                                                                                                                                                                                                                |                                 | DATE: AUG. 01/20               | )18   |  |
|                                                                                |                                                                                                                                                                                                                |                                 | DATE:                          |       |  |
| EDAG INC<br>TORONTO, ONTARIO<br>CANADA<br>YOUR CONNECTION TO QUALITY & SERVICE | THESE DRAWINGS AND SPECIFICATIONS<br>ARE THE PROPERTY OF EDAC INC.,AND<br>SHALL NOT BE REPRODUCED,OR COPIED<br>OR USED AS THE BASIS FOR THE<br>MANUFACTURE OR SALE OF APPARATUS<br>WITHOUT WRITTEN PERMISSION. | SCALE: 1:1                      | SHEET 1 OF                     | 1     |  |
|                                                                                |                                                                                                                                                                                                                | DRAWING NUMBER: 628-037-221-552 |                                | ISSUE |  |
|                                                                                |                                                                                                                                                                                                                | PART NUMBER: 628-037-           | 221-552                        | 1     |  |