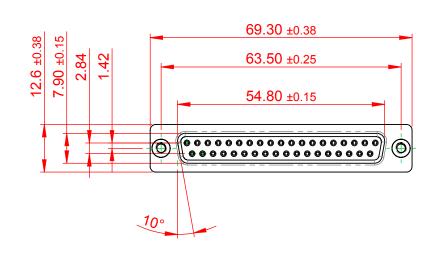

|                                                                                | 628 SERIES D-SUB CONNECTOR                                                                                                                                                                                     |                                 | SW REFERENCE NO.: 628 ASSEMBLY |       |  |
|--------------------------------------------------------------------------------|----------------------------------------------------------------------------------------------------------------------------------------------------------------------------------------------------------------|---------------------------------|--------------------------------|-------|--|
| 628 SERIES D-SUB C                                                             |                                                                                                                                                                                                                |                                 | DATE: AUG. 01/20               | )18   |  |
|                                                                                |                                                                                                                                                                                                                |                                 | DATE:                          |       |  |
| EDAG INC<br>TORONTO, ONTARIO<br>CANADA<br>YOUR CONNECTION TO QUALITY & SERVICE | THESE DRAWINGS AND SPECIFICATIONS<br>ARE THE PROPERTY OF EDAC INC.,AND<br>SHALL NOT BE REPRODUCED,OR COPIED<br>OR USED AS THE BASIS FOR THE<br>MANUFACTURE OR SALE OF APPARATUS<br>WITHOUT WRITTEN PERMISSION. | SCALE: 1:1                      | SHEET 1 OF                     | 1     |  |
|                                                                                |                                                                                                                                                                                                                | DRAWING NUMBER: 628-037-221-552 |                                | ISSUE |  |
|                                                                                |                                                                                                                                                                                                                | PART NUMBER: 628-037-           | 221-552                        | 1     |  |