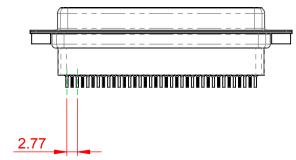

(1)

.XXX ±0.10

NOTES:

MATERIAL:

HOUSING: THERMOPLASTIC POLYESTER, UL94V-0 SHELL: STEEL, Sn or Ni PLATED CONTACT: COPPER ALLOY SEE ORDERING GUIDE FOR PLATING

OPERATING TEMPERATURE: -55°C ~ 85°C

CURRENT RATING: 3A PER CONTACT CONTACT RESISTANCE: 25mQ MAX. INSULATOR RESISTANCE: 5000MΩ min. DIELECTRIC WITHSTANDING VOLTAGE: 1000V AC rms

|                                                                                | 628 SERIES D-SUB CONNECTOR                                                                                                                                                                                     |                                 | SW REFERENCE NO.: 628 ASSEMBLY |       |  |
|--------------------------------------------------------------------------------|----------------------------------------------------------------------------------------------------------------------------------------------------------------------------------------------------------------|---------------------------------|--------------------------------|-------|--|
| 628 SERIES D-SUB C                                                             |                                                                                                                                                                                                                |                                 | DATE: AUG. 01/20               | )18   |  |
|                                                                                |                                                                                                                                                                                                                |                                 | DATE:                          |       |  |
| EDAG INC<br>TORONTO, ONTARIO<br>CANADA<br>YOUR CONNECTION TO QUALITY & SERVICE | THESE DRAWINGS AND SPECIFICATIONS<br>ARE THE PROPERTY OF EDAC INC.,AND<br>SHALL NOT BE REPRODUCED,OR COPIED<br>OR USED AS THE BASIS FOR THE<br>MANUFACTURE OR SALE OF APPARATUS<br>WITHOUT WRITTEN PERMISSION. | SCALE: 1:1                      | SHEET 1 OF                     | 1     |  |
|                                                                                |                                                                                                                                                                                                                | DRAWING NUMBER: 628-037-221-552 |                                | ISSUE |  |
|                                                                                |                                                                                                                                                                                                                | PART NUMBER: 628-037-           | 221-552                        | 1     |  |