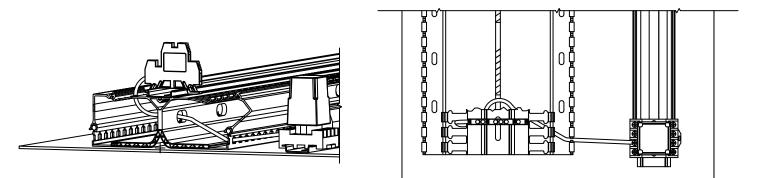

## **Utilizing Pass Through Holes to Shorten Wiring Path**

For Instructions in Local Languages and Technical Support:

www.panduit.com/resources/install\_maintain.asp

PANDUIT www.panduit.com

E-mail: techsupport@panduit.com Fax: 866-405-6654