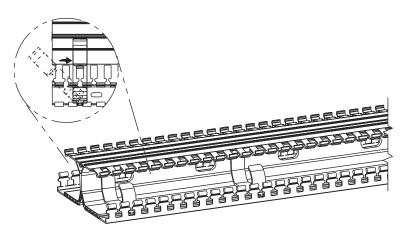

### **Installing Rail to DIN Rail Wiring Duct**

DRDSF #10-16 x 5/8" self-drilling fastener (supplied with base)