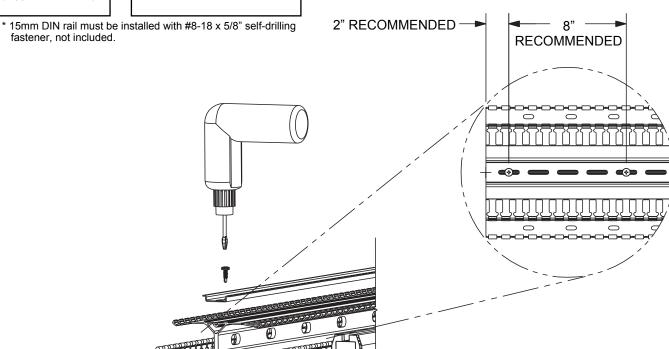

## **DIN Rail Wiring Duct Installation and Fastener Spacing**

Optional: User Supplied #10-32x1/2" (or sheet

DRDC\*\*6 (supplied with base)

### **Installing Rail to DIN Rail Wiring Duct**

DRDSF #10-16 x 5/8" self-drilling fastener (supplied with base)