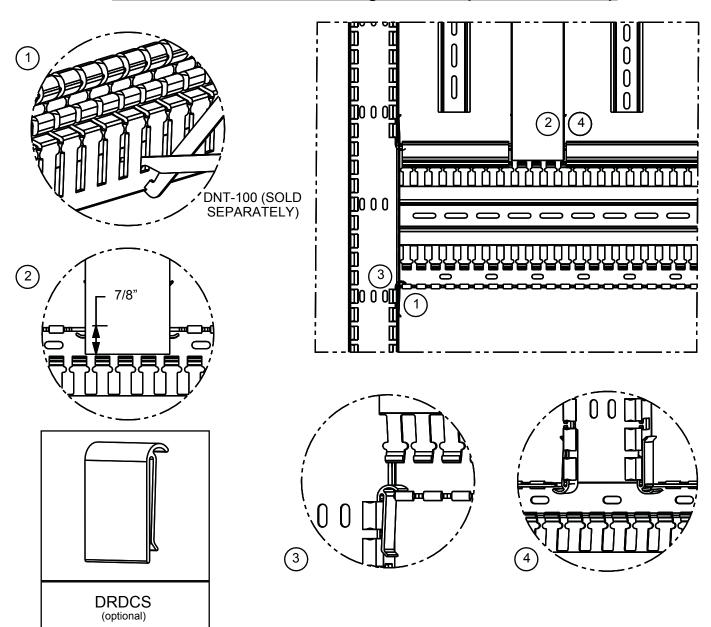

## **DIN Rail Wiring Duct Installation and Fastener Spacing**

Optional: User Supplied #10-32x1/2" (or sheet

DRDC\*\*6 (supplied with base)

### **Installing Rail to DIN Rail Wiring Duct**

DRDSF #10-16 x 5/8" self-drilling fastener (supplied with base)

# **Optional Wire Retainer**

## **Transitions to Conventional Wiring Duct and Optional Corner Strip**