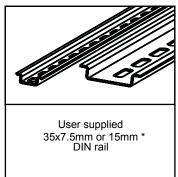

## **DIN Rail Wiring Duct Installation and Fastener Spacing**

Optional: User Supplied #10-32x1/2" (or sheet

DRDC\*\*6 (supplied with base)