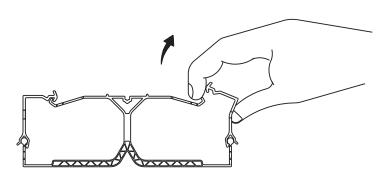

uct.

Do not mount heat-generating components such as drives or power supplies to DIN Rail Wiring Duct.

## **Component Width Compatibility**



| DIN Rail<br>Wiring Duct | Recommended Maximum<br>Component Width "X" |
|-------------------------|--------------------------------------------|
| DRD22**6                | 2 5/8"                                     |
| DRD33**6                | 2 5/8"                                     |
| DRD44**6                | 3 5/8"                                     |

Component use within recommended maximum width ensures top wire slots are fully accessible.

## **DIN Rail Wiring Duct Installation and Fastener Spacing**





Optional: User Supplied #10-32x1/2" (or sheet



DRDC\*\*6 (supplied with base)



# Cover Installation, Operation, and Removal



### **Installing Rail to DIN Rail Wiring Duct**



DRDSF #10-16 x 5/8" self-drilling fastener (supplied with base)





# **Optional Wire Retainer**





## **Transitions to Conventional Wiring Duct and Optional Corner Strip**



## **Utilizing Pass Through Holes to Shorten Wiring Path**



For Instructions in Local Languages and Technical Support:

www.panduit.com/resources/install\_maintain.asp

PANDUIT www.panduit.com

E-mail: techsupport@panduit.com Fax: 866-405-6654

Page 4 of 4 Rev. 04