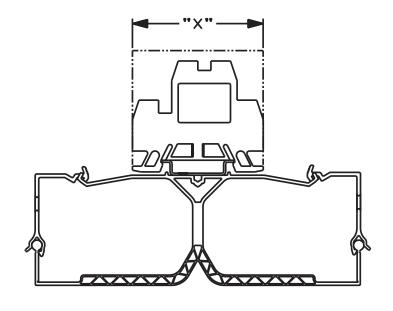

## **Component Width Compatibility**

| DIN Rail<br>Wiring Duct | Recommended Maximum<br>Component Width "X" |
|-------------------------|--------------------------------------------|
| DRD22**6                | 2 5/8"                                     |
| DRD33**6                | 2 5/8"                                     |
| DRD44**6                | 3 5/8"                                     |

Component use within recommended maximum width ensures top wire slots are fully accessible.