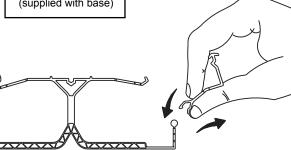

### **Installing Rail to DIN Rail Wiring Duct**

DRDSF #10-16 x 5/8" self-drilling fastener (supplied with base)