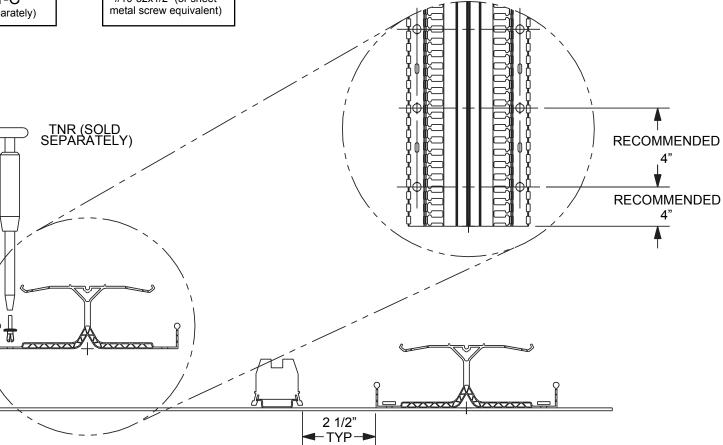

## **DIN Rail Wiring Duct Installation and Fastener Spacing**

Optional: User Supplied #10-32x1/2" (or sheet

DRDC\*\*6 (supplied with base)

### **Installing Rail to DIN Rail Wiring Duct**

DRDSF #10-16 x 5/8" self-drilling fastener (supplied with base)