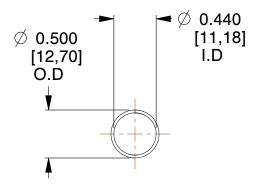

## **NOTES:**

Material : Hard Drawn
Finish : Glod Irridite

3. Ends: Closed

4. Total Coils: 10.000

Sugg. Max. Deflection: 1.700 (in)
Sugg. Max. Load: 2.300 (lbs)

7. All Drawing Dimensions are in Inches [mm]