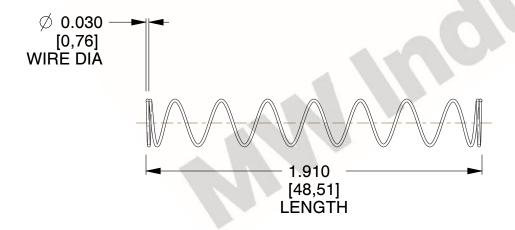

## **NOTES:**

Material : Hard Drawn
Finish : Glod Irridite

3. Ends: Closed

4. Total Coils: 10.000

Sugg. Max. Deflection: 1.700 (in)
Sugg. Max. Load: 2.300 (lbs)

7. All Drawing Dimensions are in Inches [mm]