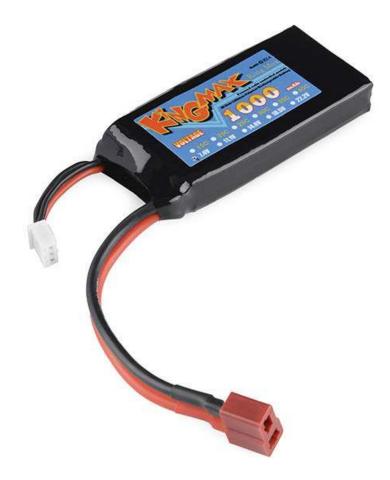

## Lithium Ion Battery - 1000mAh 7.4v

PRT-11855 ROHS

This high discharge LiPo is a great way to power any R/C, robotic, or portable project. This is an excellent choice for anything that requires a small battery with a lot of punch. The voltage is low enough not to tax your regulating circuits, and the discharge rate is high enough to accommodate a lot of electronics and a few small motors.

The battery has two cells and outputs 7.4V storing 1000mAh of charge. Because this is a dual cell battery pack, a special charger is needed. This battery is not compatible with single cell chargers. A compatible charger is listed below.

## **FEATURES**

- 7.4V 2-cell pack
- 1000mAh of charge
- 25C continuous discharge rate
- JST-XH charge plug
- Dean's Connector discharge plug
- 70mm x 35mm x 18mm