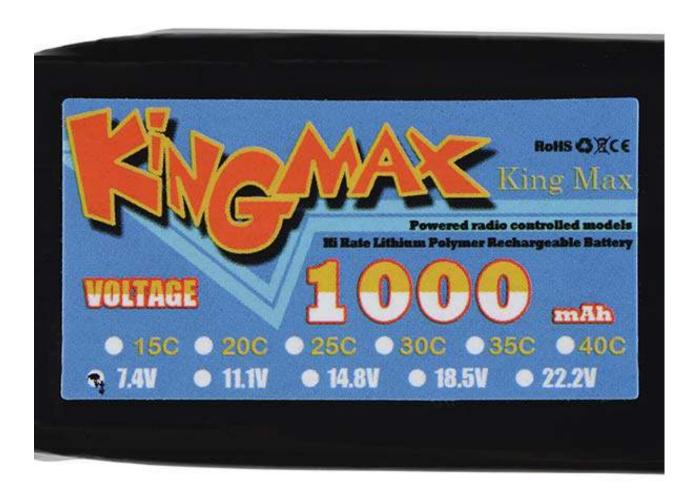

The battery has two cells and outputs 7.4V storing 1000mAh of charge. Because this is a dual cell battery pack, a special charger is needed. This battery is not compatible with single cell chargers. A compatible charger is listed below.

## **FEATURES**

- 7.4V 2-cell pack
- 1000mAh of charge
- 25C continuous discharge rate
- JST-XH charge plug
- Dean's Connector discharge plug
- 70mm x 35mm x 18mm