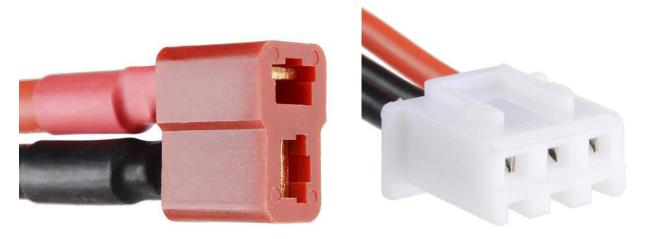

## **FEATURES**

- 7.4V 2-cell pack
- 1000mAh of charge
- 25C continuous discharge rate
- JST-XH charge plug
- Dean's Connector discharge plug
- 70mm x 35mm x 18mm