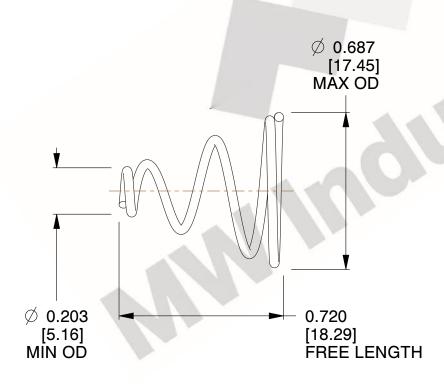

## **NOTES:**

1. Material: Stainless Steel

2. Total Coils: 4.000

3. Solid Height: 0.450 (in)

4. Finish: ZINC 5. Ends: Closed

6. All Drawing Dimensions are in Inches [mm]

**COMPONENT** 

This file and any associated information and specifications are provided for reference and evaluation purposes only, and is subject to change without notice. MW Industries makes no representations, warranties or guarantees as to the appropriateness, accuracy, completeness, or suitability for any purpose, of the file, information or specifications. You are solely responsible for the use of the file, information or specifications.

2.380

SCALE

**TA-2204CS** 

TAPERED SPRINGS

UNIT
INCH [mm]
SHEET

**TAPERED SPRINGS** 

1 of 1