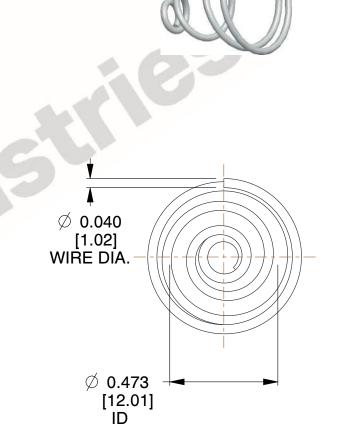

## **NOTES:**

1. Material: Stainless Steel

2. Total Coils: 4.000

3. Solid Height: 0.450 (in)

4. Finish: ZINC 5. Ends: Closed

6. All Drawing Dimensions are in Inches [mm]

**COMPONENT** 

This file and any associated information and specifications are provided for reference and evaluation purposes only, and is subject to change without notice. MW Industries makes no representations, warranties or guarantees as to the appropriateness, accuracy, completeness, or suitability for any purpose, of the file, information or specifications. You are solely responsible for the use of the file, information or specifications.

2.380

SCALE

**TA-2204CS** 

TAPERED SPRINGS

UNIT
INCH [mm]
SHEET

**TAPERED SPRINGS** 

1 of 1