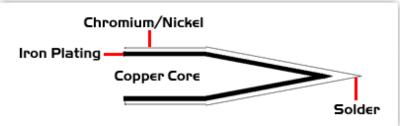

## Material Composition

technique and equipment used. Two different methods or the use of alternative equipment will produce different test results.

Easy Braid Co. tip cartridges will typically idle within a temperature range of +/-1.1°C. However, there is variation in idle temperature across tip geometries within an individual temperature series. Easy Braid Co. offers a wide variety of tip geometries from 0.25mm fine point tip to 5mm chisel. The length and geometry of a tip will have an influence on the tip idle temperature. To accurately measure idle temperature it will depend greatly on the measurement method,