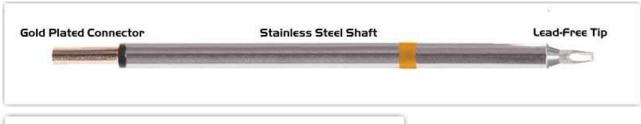

Equivalent to: SFP-CH20

For Use With: EB-2000S, MFR-PS1100, MFR-PS2200, MFR-PS1K, MFR-PS2K