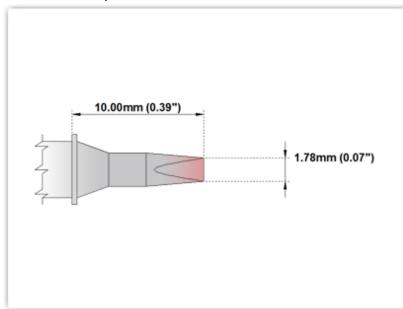

## **Technical Specifications**

EPM75CH176

Chisel 30° 1.78mm (0.07")

Tip Style: Chisel 30°
Tip Width: 1.78mm (0.07")
Tip Length: 10.00mm (0.39")

75 Type Cartridge<sup>1</sup>: 350°C - 398°C

RoHS Compliant<sup>2</sup> / Lead Free: YES