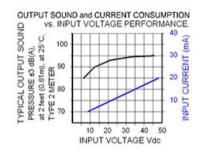

## Specifications

| Mounting                          | Panel Mount                                                                                                                                                                                                                                                                            |
|-----------------------------------|----------------------------------------------------------------------------------------------------------------------------------------------------------------------------------------------------------------------------------------------------------------------------------------|
| Operating Mode                    | Medium Loud Continuous Tone                                                                                                                                                                                                                                                            |
| Operating Voltage                 | 9-48 Vdc                                                                                                                                                                                                                                                                               |
| <b>Operating Frequency</b>        | 2900±250 Hz                                                                                                                                                                                                                                                                            |
| Typical Operating Current         | 5 mA at 9 Vdc<br>20 mA at 48 Vdc                                                                                                                                                                                                                                                       |
| Typical Sound Pressure            | 85 ±5 dB(A) at 9 Vdc at 24 inches (61 cm), at 25°C<br>95 ±5 dB(A) at 48 Vdc at 24 inches (61 cm), at 25°C                                                                                                                                                                              |
| Termination                       | Quick Connect Blades with Screws                                                                                                                                                                                                                                                       |
| Termination Strength              | Pull test with a maximum of 22 pounds (10 kg) load                                                                                                                                                                                                                                     |
| <b>Operating Temperature</b>      | -20_C to +65_C                                                                                                                                                                                                                                                                         |
| Storage Temperature               | -40_C to +85_C                                                                                                                                                                                                                                                                         |
| Surge Voltage                     | 20% over maximum rated voltage for less than 5 minutes                                                                                                                                                                                                                                 |
| <b>Reverse Voltage Protection</b> | To the maximum operating voltage                                                                                                                                                                                                                                                       |
| <b>Construction Materials</b>     | Case- Plastic _NORYL_ N-190, Flame Retardant UL 94-VO, Black<br>Internal Circuit- Audio-oscillator and piezoelectric driver<br>Potting- 2 parts epoxy resin or silicone, black<br>Diaphragm- Stainless Steel 304                                                                       |
| Gasket                            | Gasket (sold separately) 0.062" thick, 60 Durometer Neoprene                                                                                                                                                                                                                           |
| <b>Construction Materials</b>     | ASTM B117 Certified - Withstands exposure to salt spray for 300 hours<br>IP 68 Certified - Withstands water submergence and dust exposure<br>Humidity- 95% relative humidity at +40_C continuously for 100 hours.<br>Vibration- Withstands vibration between 0 and 55 Hz. on all axes. |
| Life Expectancy                   | 10 years under normal operating conditions.                                                                                                                                                                                                                                            |
| Warranty                          | For a period of two years from the date of manufacture under normal operating conditions.                                                                                                                                                                                              |
| Notes                             | This product is not intended as a life safety device.                                                                                                                                                                                                                                  |
| Terms and Conditions of Sale      | Link here                                                                                                                                                                                                                                                                              |