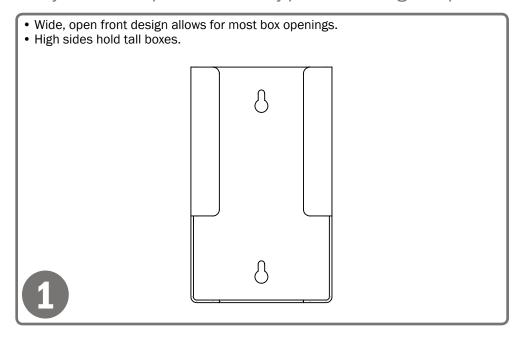

### **Product Description:**

- · Hand & Nail Brush Dispenser
- · Holds one box of hand and nail brushes
- · Keyholes for wall mounting
- · Stainless Steel