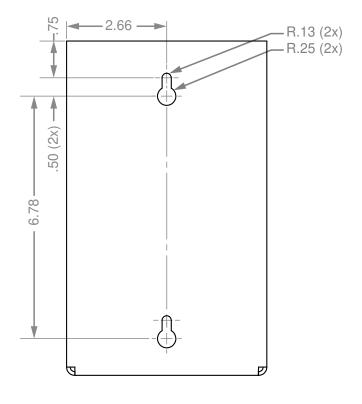

#### **Product Specifications** (overall external dimensions):

- 5.31"W x 9.03"H x 5.31"D (13.5 cm x 22.9 cm x 13.5 cm)
- 1.4 lbs (0.6 kg) approximated

### **Mounting Specifications:**