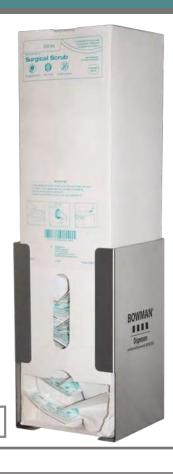

### **Product Description:**

- · Hand & Nail Brush Dispenser
- · Holds one box of hand and nail brushes
- · Keyholes for wall mounting
- · Stainless Steel

### Dispenses:

- Box(es) no larger than 5.25"W x 20.00"H x 5.25"D (13.3 cm x 50.8 cm x 13.3 cm)
- Box(es) no smaller than 4.75"W x 8.00"H x 5.00"D (12.1 cm x 20.3 cm x 12.7 cm)