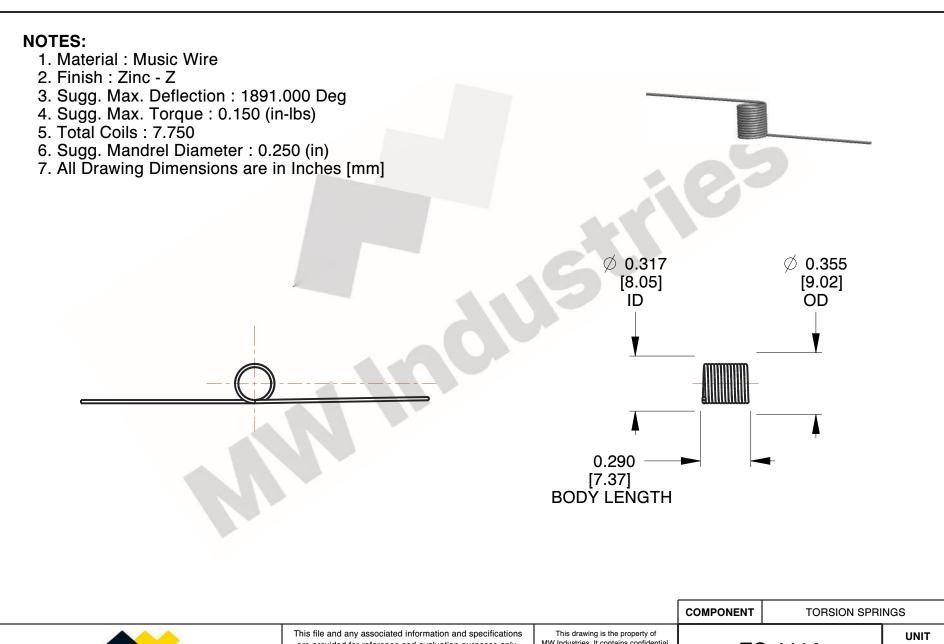

www.mwcomponents.com 800.237.5225

This file and any associated information and specifications are provided for reference and evaluation purposes only, and is subject to change without notice. MW Industries makes no representations, warranties or guarantees as to the appropriateness, accuracy, completeness, or suitability for any purpose, of the file, information or specifications. You are solely responsible for the use of the file, information or specifications.

Inis crawing is the property or MW Industries. It contains confidential, proprietary information that is MW Industries property. Do not disclose to or duplicate for others except as authorized by MW Industries.

SCALE

1.810

TO-1114

**TORSION SPRINGS** 

INCH [mm]

SHEET

1 of 1