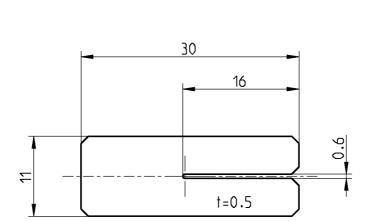

## TECHNICAL DATA SHEET Rosenberger DISTANCE GAUGE 11W115-000

All dimensions are in mm; tolerances according to ISO 2768 m-H

Application

For the dimensionally stable soldering

Dimension

Width Thickness
0.6 mm
0.5 mm