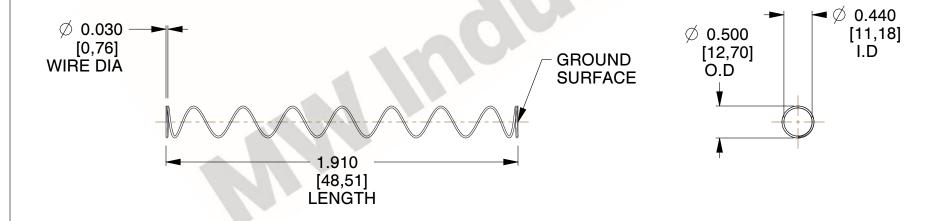

## **NOTES:**

1. Material : Spring Steel

2. Finish: Glod Irridite

3. Ends: Closed and Ground

4. Total Coils: 10.000

Sugg. Max. Deflection : 4.700 (in)
Sugg. Max. Load : 2.300 (lbs)

7. All Drawing Dimensions are in Inches [mm]