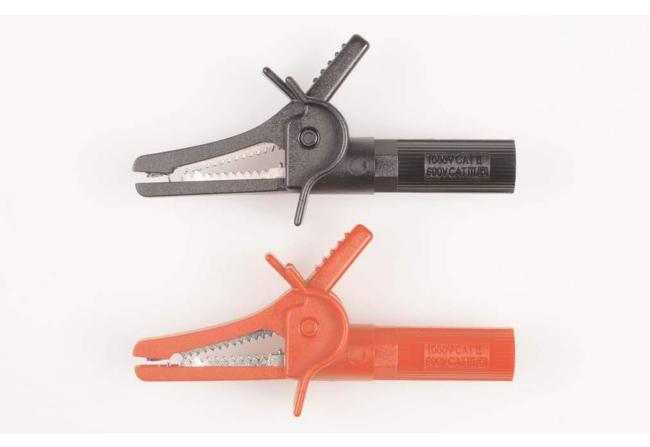

## **A058** Flanged Fully Insulated Crocodile Clip. (Large Flanged Alligator Clip)

**I**pi

| <b>Voltage / Amperage Rating</b><br>Maximum Voltage: 1000V<br>Maximum Amperage: 20mA |                                                  |                                   | Copyrig                                                                                      | ht © 2007 Test Products International, Inc.     |
|--------------------------------------------------------------------------------------|--------------------------------------------------|-----------------------------------|----------------------------------------------------------------------------------------------|-------------------------------------------------|
| <b>Agency Listing</b><br>cULus 61010<br>IEC 61010                                    | Category Rating<br>CAT III 600 V<br>CAT II 1000V | <b>Insulation Material</b><br>N/A | <b>Dimensions</b><br>Lead Length: N/A<br>Prod Length: N/A<br>Jaw Opening: 1.02"<br>(26.00mm) | <b>Type</b><br>0.16 (4.0mm)<br>male Banana Plug |