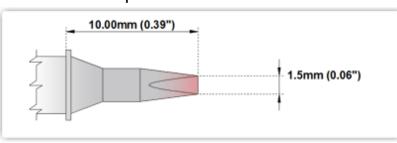

## EBM8CH177

Chisel 30° 1.5mm (0.06")

Tip Style: Chisel 30°
Tip Width: 1.50mm (0.06")
Tip Length: 10.00mm (0.39")

800°F Type Cartridge<sup>1</sup>:

RoHS Compliant<sup>2</sup> / Lead Free:

Equivalent to: For Use With: 420°C - 475°C