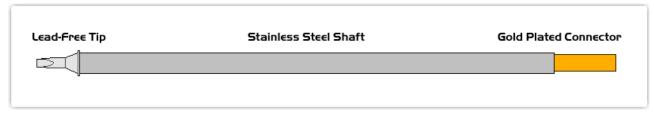

## EBM8CH177

Chisel 30° 1.5mm (0.06")

Tip Style: Chisel 30°
Tip Width: 1.50mm (0.06")
Tip Length: 10.00mm (0.39")

800°F Type Cartridge<sup>1</sup>:

RoHS Compliant<sup>2</sup> / Lead Free:

Equivalent to: For Use With: 420°C - 475°C

YES

STTC-838

EB-9000S