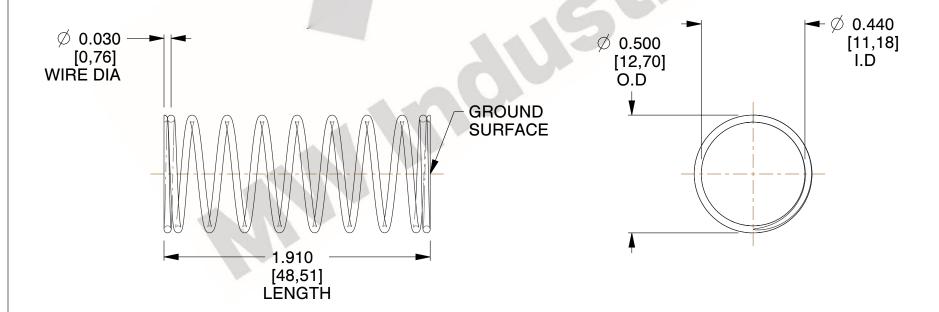

## **NOTES:**

1. Material : Spring Steel 2. Finish : Glod Irridite

3. Ends: Closed and Ground

4. Total Coils: 10.000

5. Sugg. Max. Deflection: 0.290 (in)6. Sugg. Max. Load: 2.300 (lbs)

7. All Drawing Dimensions are in Inches [mm]