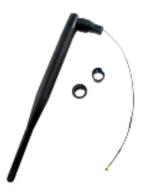

## Part Number: TRF1002 - Aristotle RFA-02-5-F7H1 5 dBi 2.4 GHz External Antenna

This external antenna is manufactured by Aristotle Enterprises, and is suitable for 2.4 GHz Wi-Fi (IEEE 892.11), ZigBee, MiWi, and IEEE 802.15.4. It includes a right angle swivel connection that fits into a panel sleeve. Two panel sleeves are included, for 1mm and 1.5 mm panel thickness. The 5 dBi antenna is 174 mm long, as measured from the swivel base, and includes a 150 mm long cable with I-PEX (u.FL) connector on the end. The MRF24WB0MB module has been FCC and IC certified for use with this antenna.