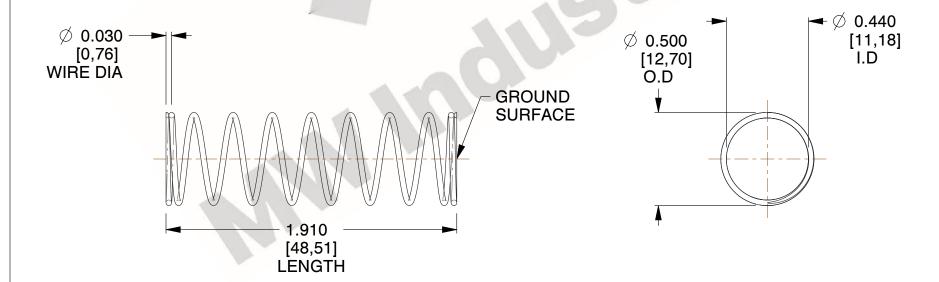

## **NOTES:**

1. Material : Spring Steel 2. Finish : Glod Irridite

3. Ends: Closed and Ground

4. Total Coils: 10.000

5. Sugg. Max. Deflection: 0.640 (in) 6. Sugg. Max. Load: 2.300 (lbs)

7. All Drawing Dimensions are in Inches [mm]