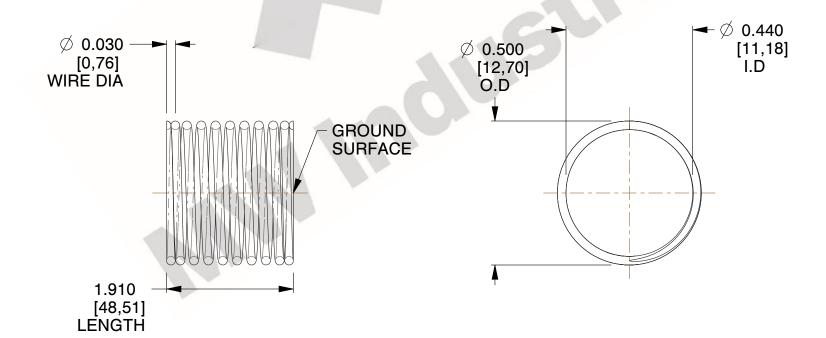

## **NOTES:**

1. Material: Stainless Steel

2. Finish: Glod Irridite

3. Ends: Closed and Ground

4. Total Coils: 10.000

5. Sugg. Max. Deflection: 0.140 (in)6. Sugg. Max. Load: 2.300 (lbs)

7. All Drawing Dimensions are in Inches [mm]