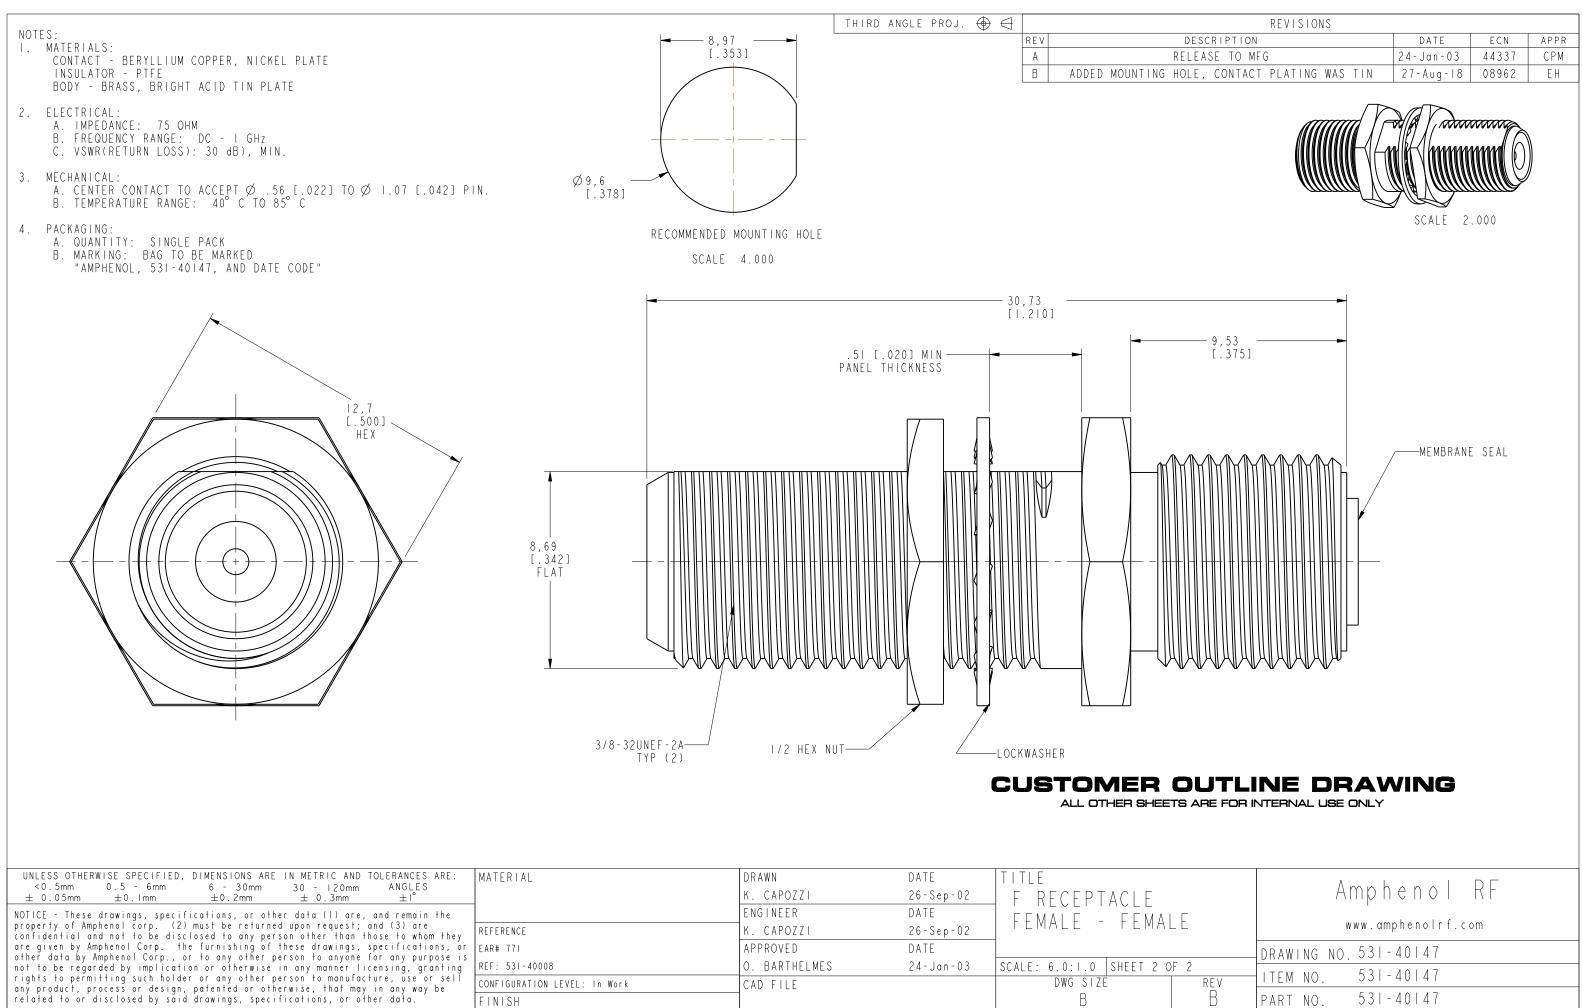

| nenol Corp. the furnishing of these drawings, specifications, or  |                              | APPROVED      | DATE          |           |
|-------------------------------------------------------------------|------------------------------|---------------|---------------|-----------|
| phenol Corp., or to any other person to anyone for any purpose is |                              |               |               |           |
| d by implication or otherwise in any manner licensing, granting   | REF: 531-40008               | O. BARTHELMES | 24 - Jan - 03 | SCALE: 6. |
| ting such holder or any other person to manufacture, use or sell  | CONFIGURATION LEVEL: In Work | CAD FILF      |               | D۱        |
| cess or design, patented or otherwise, that may in any way be     | FINICU                       |               |               |           |