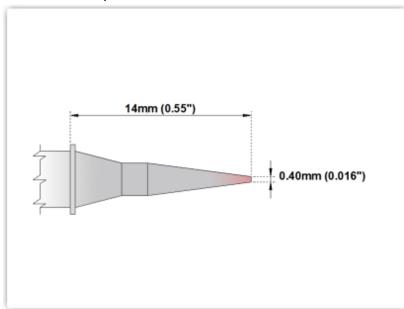

## **Technical Specifications**

ETM80C300

Conical 0.4mm (0.016")

Tip Style: Conical

Tip Width: 0.40mm (0.016")
Tip Length: 14.00mm (0.55")

80 Type Cartridge<sup>1</sup>: 420°C - 475°C

RoHS Compliant<sup>2</sup> / Lead Free: YES