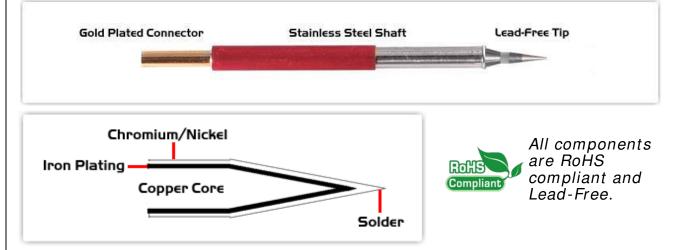

## Material Composition

<sup>1</sup> Easy Braid Co. tip cartridges will typically idle within a temperature range of +/-1.1°C. However, there is variation in idle temperature across tip geometries within an individual temperature series. Easy Braid Co. offers a wide variety of tip geometries from 0.25mm fine point tip to 5mm chisel. The length and geometry of a tip will have an influence on the tip idle temperature. To accurately measure idle temperature it will depend greatly on the measurement method, technique and equipment used. Two different methods or the use of alternative equipment will produce different test results.