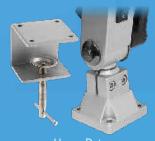

## Mighty Vue Deluxe LED Magnifying

Efficient and Powerful

7 Inch/ 5 Diopter Lens 2.25x Magnification

Dual- Row, 72 Energy-Efficient LED Lights

Heavy-Duty Mounting Clamp

The innovative Mighty Vue Deluxe LED Magnifying lamp from Aven is the new standard in inspection lighting. This durable aluminum design features a large 7 inch, 5 diopter glass lens for crystal clear, distortion-free viewing. This deluxe lamp also includes dual-row 72 energy-efficient LED lights for shadow-free illumination.

The 36" adjustable friction arm provides a large working range. Simply set your lamp position and lock it in. No springs, no exposed wires and no pinching hazards. The lamp head rotates in any direction to suit your inspection needs, and the convenient touch-sensitive dimmer control offers 5 brightness settings.