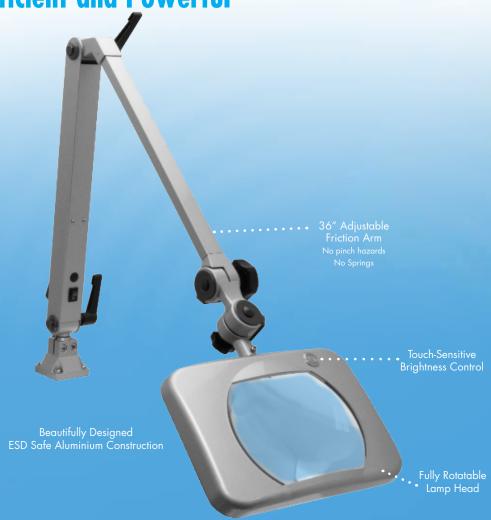

## Mighty Vue Deluxe LED Magnifying

Efficient and Powerful

7 Inch/ 5 Diopter Lens 2.25x Magnification

Dual- Row, 72 Energy-Efficient LED Lights

Heavy-Duty Mounting Clamp

The innovative Mighty Vue Deluxe LED Magnifying lamp from Aven is the new standard in inspection lighting. This durable aluminum design features a large 7 inch, 5 diopter glass lens for crystal clear, distortion-free viewing. This deluxe lamp also includes dual-row 72 energy-efficient LED lights for shadow-free illumination.

The 36" adjustable friction arm provides a large working range. Simply set your lamp position and lock it in. No springs, no exposed wires and no pinching hazards. The lamp head rotates in any direction to suit your inspection needs, and the convenient touch-sensitive dimmer control offers 5 brightness settings.