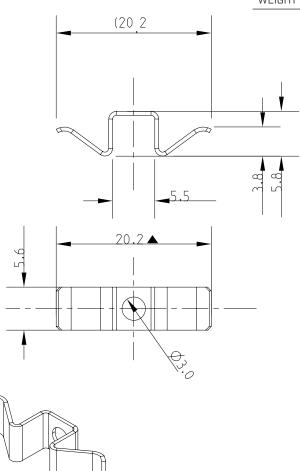

## **MECHANICAL DRAWING**

units: mm tolerance: ±0.5 mm

| MATERIAL  | steel (SK7) |
|-----------|-------------|
| FINISH    | zinc        |
| THICKNESS | 0.5 mm      |
| WEIGHT    | 1.2 g       |