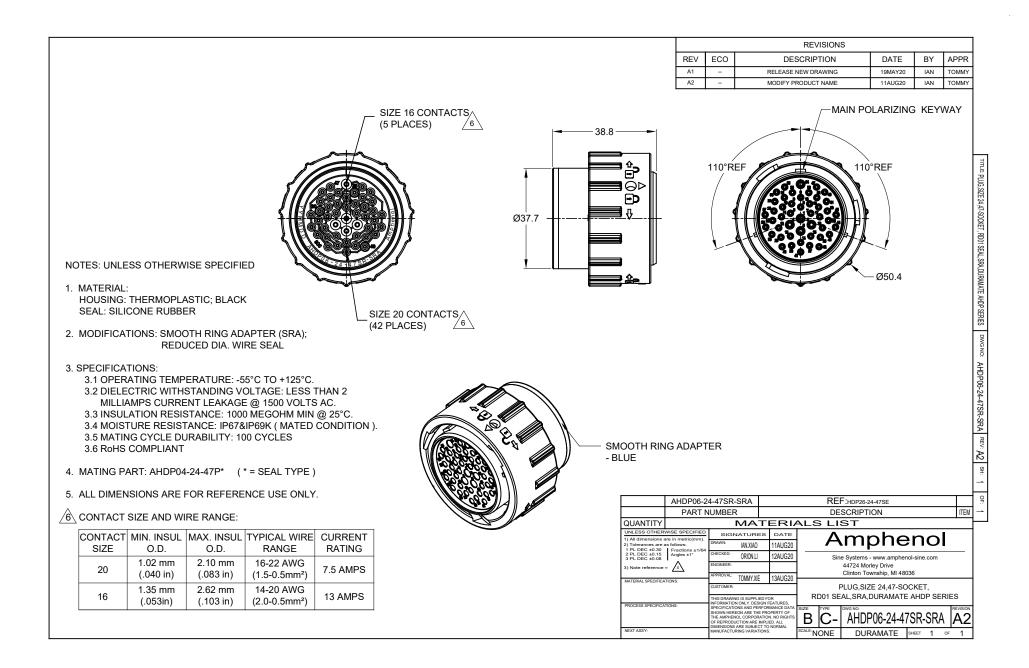

## **ATM Series™** - Contact Size 20 Options

| Machined Contacts, Sockets & Pins |                                        |      |       |          |  |
|-----------------------------------|----------------------------------------|------|-------|----------|--|
| Part Number                       | Description                            | Size | AWG   | Туре     |  |
| AT60-010-2031                     | Male Contact - Pin, Gold-plated        | 20   | 16-18 | Machined |  |
| AT62-005-20141                    | Female Contact - Socket, Gold-plated   | 20   | 16-18 | Machined |  |
| AT60-010-20141                    | Male Contact - Pin, Nickel-plated      | 20   | 16-18 | Machined |  |
| AT62-005-2031                     | Female Contact - Socket, Nickel-plated | 20   | 16-18 | Machined |