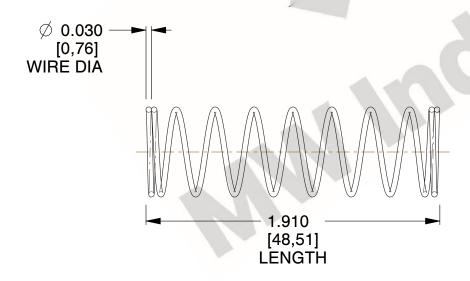

## **NOTES:**

1. Material : Spring Steel 2. Finish : Glod Irridite

3. Ends: Closed

4. Total Coils: 10.000

Sugg. Max. Deflection: 0.420 (in)
 Sugg. Max. Load: 2.300 (lbs)

7. All Drawing Dimensions are in Inches [mm]

1.878

SCALE

11772

COMPONENT

COMPRESSION SPRINGS

UNIT
INCH [mm]
SHEET

1 of 1

**SPRINGS**