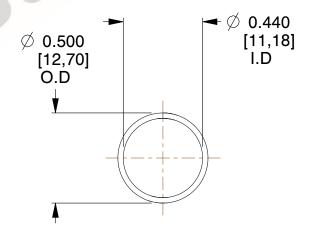

## **NOTES:**

1. Material : Spring Steel 2. Finish : Glod Irridite

3. Ends: Closed

4. Total Coils: 10.000

Sugg. Max. Deflection: 0.420 (in)
 Sugg. Max. Load: 2.300 (lbs)

7. All Drawing Dimensions are in Inches [mm]

1.878

SCALE

11772

COMPONENT

COMPRESSION SPRINGS

UNIT
INCH [mm]
SHEET

1 of 1

**SPRINGS**