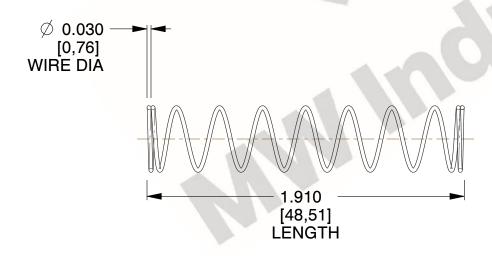

## **NOTES:**

1. Material : Spring Steel 2. Finish : Glod Irridite

3. Ends: Closed

4. Total Coils: 10.000

Sugg. Max. Deflection: 0.540 (in)
 Sugg. Max. Load: 2.300 (lbs)

7. All Drawing Dimensions are in Inches [mm]