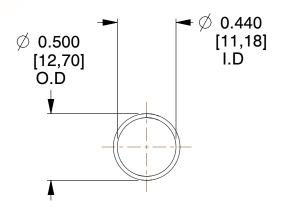

## **NOTES:**

1. Material : Spring Steel 2. Finish : Glod Irridite

3. Ends: Closed

4. Total Coils: 10.000

Sugg. Max. Deflection: 0.540 (in)
 Sugg. Max. Load: 2.300 (lbs)

7. All Drawing Dimensions are in Inches [mm]