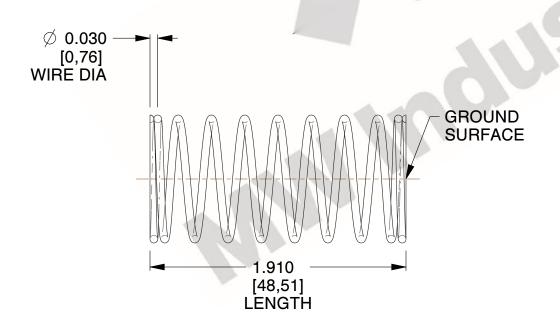

## **NOTES:**

1. Material : Stainless Steel

2. Finish: Glod Irridite

3. Ends: Closed and Ground

4. Total Coils: 10.000

Sugg. Max. Deflection: 0.530 (in)
 Sugg. Max. Load: 2.300 (lbs)

7. All Drawing Dimensions are in Inches [mm]

SCALE

2.667

COMPONENT

11772

COMPRESSION SPRINGS

UNIT
INCH [mm]

**SPRINGS** 

SHEET 1 of 1