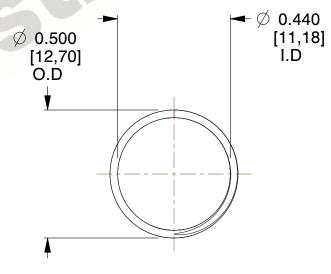

## **NOTES:**

1. Material : Stainless Steel

2. Finish: Glod Irridite

3. Ends: Closed and Ground

4. Total Coils: 10.000

Sugg. Max. Deflection: 0.530 (in)
 Sugg. Max. Load: 2.300 (lbs)

7. All Drawing Dimensions are in Inches [mm]

SCALE

2.667

COMPONENT

11772

COMPRESSION SPRINGS

UNIT
INCH [mm]

**SPRINGS** 

SHEET 1 of 1