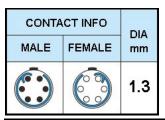

## PUSH-PULL PLUG, 6 PIN CONTACTS, SOLDER, 7.2 MM COLLET

| KEY SPECIFICATIONS   |              |
|----------------------|--------------|
| CONNECTOR SERIES     | PSG          |
| CONNECTOR SIZE       | 2В           |
| CONNECTOR GENDER     | MALE         |
| CODING               | G            |
| LOCKING STYLE        | SELF LOCKING |
| ATTACHMENT METHOD    | SOLDER       |
| IP RATING            | IP 50        |
| COLLET SIZE          | 7.2 MM       |
| STANDARD MATE SERIES | FSG          |