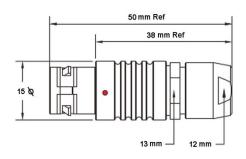

## PSG.2B.306.CLAD72

## PUSH-PULL PLUG, 6 PIN CONTACTS, SOLDER, 7.2 MM COLLET

| KEY SPECIFICATIONS   |              |
|----------------------|--------------|
| CONNECTOR SERIES     | PSG          |
| CONNECTOR SIZE       | 2В           |
| CONNECTOR GENDER     | MALE         |
| CODING               | G            |
| LOCKING STYLE        | SELF LOCKING |
| ATTACHMENT METHOD    | SOLDER       |
| IP RATING            | IP 50        |
| COLLET SIZE          | 7.2 MM       |
| STANDARD MATE SERIES | FSG          |