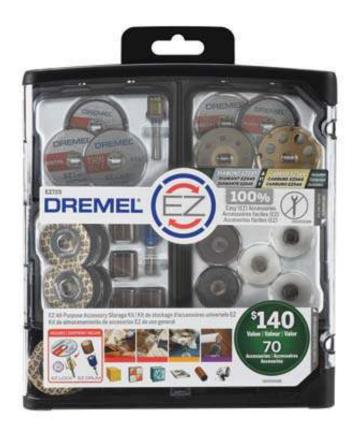

## **EZ725 70-Piece EZ All Purpose Accessory Storage Kit**

Model # EZ725

## **Product Specifications**

A 100% EZ Accessory Kit with 70 genuine Dremel accessories that are part of the EZ Lock or drum system. Offering reusable storage bins and lift-out trays for easy organization of the included bits, this kit is ready for cutting, polishing, sanding, cleaning and more. This EZ kit includes an EZ Lock mandrel, EZ Drum, EZ Lock diamond cutting wheel, EZ Lock carbide cutting wheel, EZ Lock metal cutting wheels, EZ Lock plastic cutting wheels, EZ Lock polishing cloths, EZ Lock sanding discs, EZ Lock sanding buffs, EZ sanding bands and a reusable carrying case with clear lid.

- Comes with re-useable storage case and 70 EZ accessories
- Can stand upright or hang on a wall by hook
- Ideal for cutting, sanding, polishing, and cleaning
- Clear lid, 8 storage bins and removable trays make accessories easy to locate