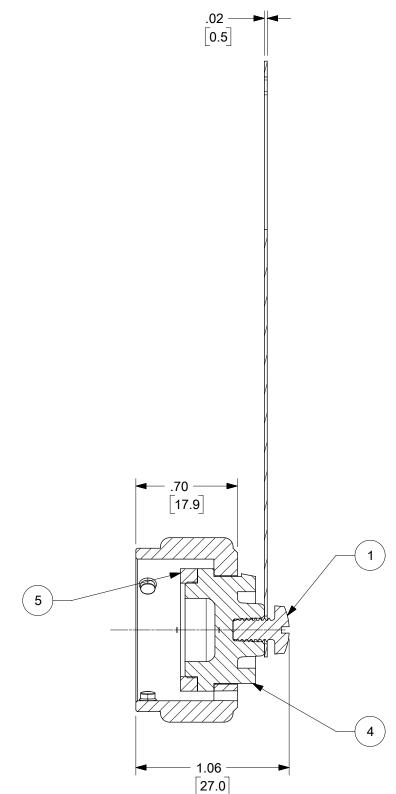

WITHIN DIMENSIONS

5

6

C-SIZE 84700

3

 $\square$ 

4

 $\bigcirc$ 

1 OF 1

1

SEE TABLE

2

GENERAL MARKET

|   | 5    | GASKET SEAL            | SEE CHART | SEE CHART     |
|---|------|------------------------|-----------|---------------|
|   | 4    | DUST COVER             | PBT       | SEE CHART     |
|   | 3    | TETHER                 | SEE CHART | SEE CHART     |
| Α | 2    | COUPLING RING          | PBT       | SEE CHART     |
|   | 1    | SCREW, #8-32 X .29 LG. | BRASS     | NICKEL PLATED |
|   | ITEM | DESCRIPTION            | MATERIAL  | FINISH        |
|   |      |                        |           |               |