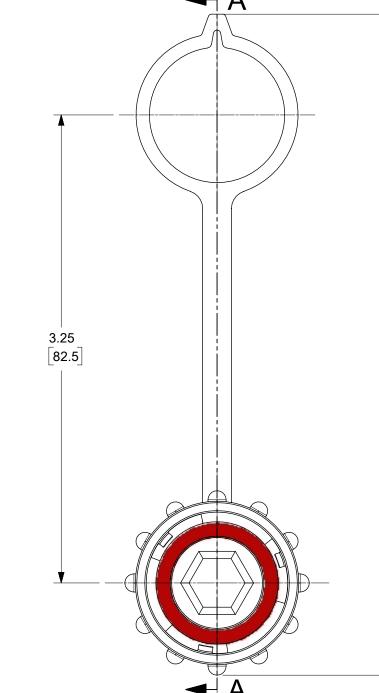

|                                                                                                                                       | s                     |
|---------------------------------------------------------------------------------------------------------------------------------------|-----------------------|
|                                                                                                                                       | s                     |
|                                                                                                                                       | s                     |
| 325<br>[B2.5]                                                                                                                         | s                     |
|                                                                                                                                       |                       |
|                                                                                                                                       |                       |
| L: AS NOTED<br>S NOTED<br>DWN ARE FOR REFERENCE<br>OLERANCED OR NOTED OTHERWISE<br>T SEAL SEE CHART SEE CHART                         | <b>ex</b><br>, RJ-45  |
| $PBT \qquad SEE CHART \qquad INDUSTRIAL ETHERN $                                                                                      | HERNET                |
| R SEE CHART SEE CHART   DIVISIONAL CHK'D: ALEONO1 2020/08/31   SYMBOLS 2 PLACES ± ±   APPR: BWOODMAN 2020/09/25   PRODUCT CUSTOMER DF |                       |
| N, #8-32 X .29 LG. BRASS NICKEL PLATED   0 PLACES t   0 PLACES t                                                                      | DOC TYPE DOC<br>PSD 0 |

1 OF 1

1

SEE TABLE

2

GENERAL MARKET

|   | 5    | GASKET SEAL            | SEE CHART | SEE CHART     |
|---|------|------------------------|-----------|---------------|
|   | 4    | DUST COVER             | PBT       | SEE CHART     |
|   | 3    | TETHER                 | SEE CHART | SEE CHART     |
| Α | 2    | COUPLING RING          | PBT       | SEE CHART     |
|   | 1    | SCREW, #8-32 X .29 LG. | BRASS     | NICKEL PLATED |
|   | ITEM | DESCRIPTION            | MATERIAL  | FINISH        |
|   |      |                        |           |               |