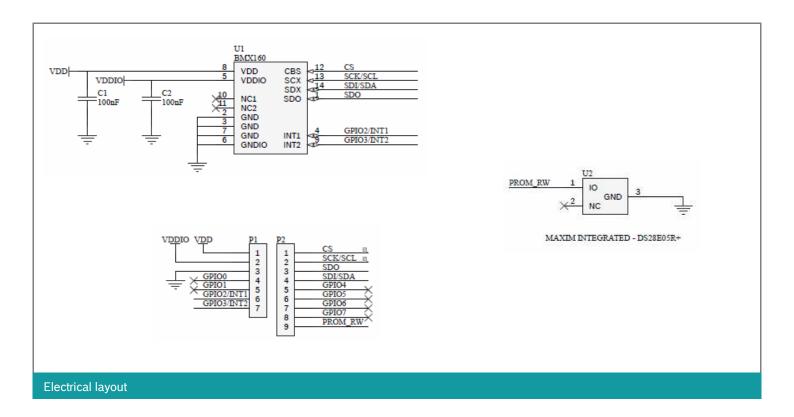

### **DESIGNATOR P1 SHUTTLE BOARD CONNECTOR**

| Pin | Pin name    | Description     |
|-----|-------------|-----------------|
| 1   | VDD         | Power supply    |
| 2   | VDDIO       | Power supply    |
| 3   | GND         | Ground          |
| 4   | GPIO0       | NC              |
| 5   | GPIO1       | NC              |
| 6   | GPIO2/ INT1 | Interrupt pin 1 |
| 7   | GPIO3/ INT2 | Interrupt pin 2 |

### **DESIGNATOR P2 SHUTTLE BOARD CONNECTOR**

| Pin | Pin name | Description                                        |
|-----|----------|----------------------------------------------------|
| 1   | CS       | Chip selection pin of SPI bus                      |
| 2   | SCK/SCL  | Clock pin for SPI/ I2C bus                         |
| 3   | SDO      | Master-input-slave-output data pin of SPI bus      |
| 4   | SDI/SDA  | Master-output-slave-input data pin for SPI/I2C bus |
| 5   | GPIO4    | NC                                                 |
| 6   | GPIO5    | NC                                                 |
| 7   | GPIO6    | NC                                                 |
| 8   | GPIO7    | NC                                                 |
| 9   | PROM_RW  | Connect to EEPROM                                  |