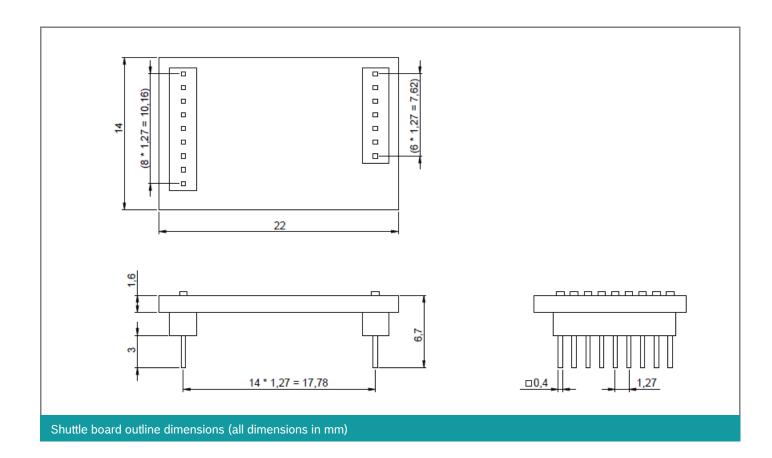

### **DESIGNATOR P1 SHUTTLE BOARD CONNECTOR**

| Pin | Pin name    | Description     |
|-----|-------------|-----------------|
| 1   | VDD         | Power supply    |
| 2   | VDDIO       | Power supply    |
| 3   | GND         | Ground          |
| 4   | GPIO0       | NC              |
| 5   | GPIO1       | NC              |
| 6   | GPIO2/ INT1 | Interrupt pin 1 |
| 7   | GPIO3/ INT2 | Interrupt pin 2 |

### **DESIGNATOR P2 SHUTTLE BOARD CONNECTOR**

| Pin | Pin name | Description                                        |
|-----|----------|----------------------------------------------------|
| 1   | CS       | Chip selection pin of SPI bus                      |
| 2   | SCK/SCL  | Clock pin for SPI/ I2C bus                         |
| 3   | SDO      | Master-input-slave-output data pin of SPI bus      |
| 4   | SDI/SDA  | Master-output-slave-input data pin for SPI/I2C bus |
| 5   | GPIO4    | NC                                                 |
| 6   | GPIO5    | NC                                                 |
| 7   | GPIO6    | NC                                                 |
| 8   | GPIO7    | NC                                                 |
| 9   | PROM_RW  | Connect to EEPROM                                  |